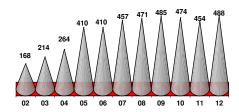

## **Growth in Insurance Business 2012**

Paid Up Capital 2002-2012 (27 Companies)

Total Assets 2002-2012 (27 Companies)

Million (JD)

Total Retained Earnings (Accumulated Losses) 2002–2012 (27 Companies)

Investments 2002-2012 (27 Companies)

# Net Profit before Tax (Loss) 2002-2012 (27 Companies)

Total Underwritten Premiums 2002-2012

Total Paid Claims 2002-2012

Total Shareholders Equity 2002-2012 (27 Companies)

Table (1)

Insurance Business for the Year 2012

|                                                        | 2012                  | 2011               | Change% |
|--------------------------------------------------------|-----------------------|--------------------|---------|
|                                                        | (JI                   | <b>D</b> )         |         |
| Total Underwritten Premiums                            | 466.606.995           | 437.430.747        | 6.70%   |
| Non-Life Premiums (General Insurances)                 | 304.565.623           | 290.682.244        | 4.80%   |
| Life Premiums                                          | 44.373.498            | 40.800.332         | 8.80%   |
| Medical Premiums                                       | 117.667.874           | 105.948.171        | 11.10%  |
| Total Paid Claims                                      | 335.421.333           | 344.934.714        | -2.80%  |
| Non-Life Paid Claims(General Insurances)               | 205.698.921           | 225.205.472        | -8.70%  |
| Life Paid Claims                                       | 24.746.559            | 21.368.204         | 15.80%  |
| Medical Paid Claims                                    | 104.975.853<br>Millio | 98.361.038<br>n JD | 6.70%   |
| Shareholders' Equity*                                  | 305.5                 | 313                | -2.40%  |
| Total Technical Provisions*                            | 293                   | 254.3              | 15.20%  |
| Paid Up Capital*                                       | 294.4                 | 289.2              | 1.80%   |
| Total Shareholders' Equity&Technical Provisions*       | 598.5                 | 567.3              | 5.50%   |
| Total Assets*                                          | 764                   | 719                | 6.30%   |
| Investments*                                           | 488.6                 | 453.8              | 7.70%   |
| Retained Earnings (Accumulated Losses)*                | -36.9                 | -23.1              | 59.50%  |
| Net Technical Profit (Loss) Before Tax*                | 5.6                   | -8.6               | 165.30% |
| Net Technical Profit (Loss) Inside Jordan              | 3.6                   | -4.7               | 177.80% |
| Net Technical Profit (Loss) of Branches Outside Jordan | 0.9                   | 1.5                | -39.40% |
| Net Technical (Loss) Profit (Inside & Outside Jordan)  | 4.6                   | -3.2               | 247.80% |
| Net Profit (Loss) (After Tax and Fees)*                | 1.6                   | -9.9               | 115.80% |

Table (4)
Balance Sheet for the Jordanian Insurance Sector\*
for The Year ending in 31/12/2012 (JD)

| Details                                                           | 2012        | 2011        | Percentage Change % |
|-------------------------------------------------------------------|-------------|-------------|---------------------|
| Deposits at Bank                                                  | 195,395,909 | 177,754,986 | 10                  |
| Financial Assets at Fair Value Through Profit or Loss             | 45,081,881  | 43,957,171  | 3                   |
| Financial Assets at Fair Value Through Other Comprehensive Income | 80,387,747  | 75,183,585  | 7                   |
| Financial Assets at Amortized Cost                                | 65,687,620  | 61,785,014  | 6                   |
| Investments in Subsidaries & Associates                           | 663,278     | 746,043     | -11                 |
| Property Investments                                              | 94,754,560  | 87,306,827  | 8.5                 |
| Loans to life polices holders                                     | 6,655,984   | 7,034,431   | -5                  |
| Other Investments                                                 | 11,186      | 26,186      | -57                 |
| Total Investments                                                 | 488,638,165 | 453,794,243 | 8                   |
| Cash on Hand & at Banks                                           | 20,034,089  | 19,943,025  | 0                   |
| Receivable Notes & Post-Dated Cheques                             | 21,060,019  | 21,060,732  | 0                   |
| Accounts Receivable - Net                                         | 111,200,511 | 105,503,372 | 5                   |
| Due from Reinsurers                                               | 30,597,707  | 32,210,224  | -5                  |
| Deferred Tax Assets                                               | 12,005,801  | 9,628,891   | 25                  |
| Property & Equipment - Net                                        | 63,089,961  | 61,268,485  | 3                   |
| Intangible Assets                                                 | 1,385,039   | 1,188,498   | 17                  |
| Other Assets                                                      | 16,037,863  | 14,438,896  | 11                  |
| Total Assets                                                      | 764,049,155 | 719,036,366 | 6.3                 |
| Net Unearned Premiums Provision                                   | 111,472,936 | 98,052,735  | 14                  |
| Net Outstanding Claims Provision                                  | 110,038,296 | 89,296,938  | 23                  |
| Net Mathmatical Provision                                         | 70,654,495  | 65,638,166  | 8                   |
| Other Technical Provisions                                        | 813,552     | 1,309,676   | -38                 |
| Total Technical Provisions                                        | 292,979,279 | 254,297,515 | 15                  |
| Bank Loans                                                        | 10,305,605  | 8,294,936   | 24                  |
| Accounts Payable                                                  | 35,580,242  | 38,290,433  | -7                  |
| Accrued Expenses                                                  | 1,138,813   | 818,286     | 39                  |
| Due to other Reinsurers                                           | 58,622,337  | 51,276,828  | 14                  |
| Other Provisions                                                  | 4,719,707   | 3,812,309   | 24                  |
| Income Tax Provision                                              | 5,509,384   | 5,169,530   | 7                   |
| Loans                                                             | 17,344,387  | 15,480,304  | 12                  |
| Deferred Tax Liability                                            | 1,682,958   | 752,272     | 124                 |
| Other Liabilities                                                 | 29,771,590  | 26,083,874  | 14                  |
| Total Liabilities                                                 | 457,654,302 | 404,276,287 | 13                  |
| Paid Up Capital                                                   | 294,375,680 | 289,150,680 | 2                   |
| Treasury Stocks                                                   | 1,238,133   | 1,238,133   | 0                   |
| Net Premiums on Paid Up Capital                                   | 1,554,728   | 4,554,728   | -66                 |
| Statutory Reserve                                                 | 36,666,760  | 34,948,999  | 5                   |
| Voluntary Reserve                                                 | 4,839,717   | 5,244,636   | -8                  |
| Other Reserves                                                    | 109,983     | 109,983     | 0                   |
| Accumulated Change in Fair Value                                  | -1,996,739  | -3,901,071  | -49                 |
| Retained Earnings (Accumulated Losses)                            | -36,871,229 | -23,111,216 | 60                  |
| Others                                                            | 8,025,970   | 7,295,605   | 10                  |
| Total Shareholder's Equity                                        | 305,466,737 | 313,054,211 | -2                  |
| Minority Interest                                                 | 928,115     | 1,705,868   | -46                 |
| Total Owner's Equity                                              | 306,394,852 | 314,760,079 | -3                  |
| Total Liabilities & Owner's Equity                                | 764,049,154 | 719,036,366 | 6                   |