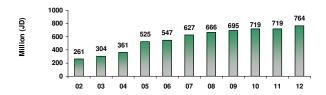

## **Growth in Insurance Business 2012**

Paid Up Capital 2002-2012 (27 Companies)

Total Assets 2002-2012 (27 Companies)

Million (JD)

Total Retained Earnings (Accumulated Losses) 2002–2012 (27 Companies)

Investments 2002-2012 (27 Companies)

# Net Profit before Tax (Loss) 2002-2012 (27 Companies)

Total Underwritten Premiums 2002-2012

Total Paid Claims 2002-2012

Total Shareholders Equity 2002-2012 (27 Companies)

Table (1)

Insurance Business for the Year 2012

|                                                        | 2012                  | 2011               | Change% |
|--------------------------------------------------------|-----------------------|--------------------|---------|
|                                                        | (JI                   | <b>D</b> )         |         |
| Total Underwritten Premiums                            | 466.606.995           | 437.430.747        | 6.70%   |
| Non-Life Premiums (General Insurances)                 | 304.565.623           | 290.682.244        | 4.80%   |
| Life Premiums                                          | 44.373.498            | 40.800.332         | 8.80%   |
| Medical Premiums                                       | 117.667.874           | 105.948.171        | 11.10%  |
| Total Paid Claims                                      | 335.421.333           | 344.934.714        | -2.80%  |
| Non-Life Paid Claims(General Insurances)               | 205.698.921           | 225.205.472        | -8.70%  |
| Life Paid Claims                                       | 24.746.559            | 21.368.204         | 15.80%  |
| Medical Paid Claims                                    | 104.975.853<br>Millio | 98.361.038<br>n JD | 6.70%   |
| Shareholders' Equity*                                  | 305.5                 | 313                | -2.40%  |
| Total Technical Provisions*                            | 293                   | 254.3              | 15.20%  |
| Paid Up Capital*                                       | 294.4                 | 289.2              | 1.80%   |
| Total Shareholders' Equity&Technical Provisions*       | 598.5                 | 567.3              | 5.50%   |
| Total Assets*                                          | 764                   | 719                | 6.30%   |
| Investments*                                           | 488.6                 | 453.8              | 7.70%   |
| Retained Earnings (Accumulated Losses)*                | -36.9                 | -23.1              | 59.50%  |
| Net Technical Profit (Loss) Before Tax*                | 5.6                   | -8.6               | 165.30% |
| Net Technical Profit (Loss) Inside Jordan              | 3.6                   | -4.7               | 177.80% |
| Net Technical Profit (Loss) of Branches Outside Jordan | 0.9                   | 1.5                | -39.40% |
| Net Technical (Loss) Profit (Inside & Outside Jordan)  | 4.6                   | -3.2               | 247.80% |
| Net Profit (Loss) (After Tax and Fees)*                | 1.6                   | -9.9               | 115.80% |

Table (4)
Balance Sheet for the Jordanian Insurance Sector\*
for The Year ending in 31/12/2012 (JD)

| Details                                                           | 2012        | 2011        | Percentage Change % |
|-------------------------------------------------------------------|-------------|-------------|---------------------|
| Deposits at Bank                                                  | 195,395,909 | 177,754,986 | 10                  |
| Financial Assets at Fair Value Through Profit or Loss             | 45,081,881  | 43,957,171  | 3                   |
| Financial Assets at Fair Value Through Other Comprehensive Income | 80,387,747  | 75,183,585  | 7                   |
| Financial Assets at Amortized Cost                                | 65,687,620  | 61,785,014  | 6                   |
| Investments in Subsidaries & Associates                           | 663,278     | 746,043     | -11                 |
| Property Investments                                              | 94,754,560  | 87,306,827  | 8.5                 |
| Loans to life polices holders                                     | 6,655,984   | 7,034,431   | -5                  |
| Other Investments                                                 | 11,186      | 26,186      | -57                 |
| Total Investments                                                 | 488,638,165 | 453,794,243 | 8                   |
| Cash on Hand & at Banks                                           | 20,034,089  | 19,943,025  | 0                   |
| Receivable Notes & Post-Dated Cheques                             | 21,060,019  | 21,060,732  | 0                   |
| Accounts Receivable - Net                                         | 111,200,511 | 105,503,372 | 5                   |
| Due from Reinsurers                                               | 30,597,707  | 32,210,224  | -5                  |
| Deferred Tax Assets                                               | 12,005,801  | 9,628,891   | 25                  |
| Property & Equipment - Net                                        | 63,089,961  | 61,268,485  | 3                   |
| Intangible Assets                                                 | 1,385,039   | 1,188,498   | 17                  |
| Other Assets                                                      | 16,037,863  | 14,438,896  | 11                  |
| Total Assets                                                      | 764,049,155 | 719,036,366 | 6.3                 |
| Net Unearned Premiums Provision                                   | 111,472,936 | 98,052,735  | 14                  |
| Net Outstanding Claims Provision                                  | 110,038,296 | 89,296,938  | 23                  |
| Net Mathmatical Provision                                         | 70,654,495  | 65,638,166  | 8                   |
| Other Technical Provisions                                        | 813,552     | 1,309,676   | -38                 |
| Total Technical Provisions                                        | 292,979,279 | 254,297,515 | 15                  |
| Bank Loans                                                        | 10,305,605  | 8,294,936   | 24                  |
| Accounts Payable                                                  | 35,580,242  | 38,290,433  | -7                  |
| Accrued Expenses                                                  | 1,138,813   | 818,286     | 39                  |
| Due to other Reinsurers                                           | 58,622,337  | 51,276,828  | 14                  |
| Other Provisions                                                  | 4,719,707   | 3,812,309   | 24                  |
| Income Tax Provision                                              | 5,509,384   | 5,169,530   | 7                   |
| Loans                                                             | 17,344,387  | 15,480,304  | 12                  |
| Deferred Tax Liability                                            | 1,682,958   | 752,272     | 124                 |
| Other Liabilities                                                 | 29,771,590  | 26,083,874  | 14                  |
| Total Liabilities                                                 | 457,654,302 | 404,276,287 | 13                  |
| Paid Up Capital                                                   | 294,375,680 | 289,150,680 | 2                   |
| Treasury Stocks                                                   | 1,238,133   | 1,238,133   | 0                   |
| Net Premiums on Paid Up Capital                                   | 1,554,728   | 4,554,728   | -66                 |
| Statutory Reserve                                                 | 36,666,760  | 34,948,999  | 5                   |
| Voluntary Reserve                                                 | 4,839,717   | 5,244,636   | -8                  |
| Other Reserves                                                    | 109,983     | 109,983     | 0                   |
| Accumulated Change in Fair Value                                  | -1,996,739  | -3,901,071  | -49                 |
| Retained Earnings (Accumulated Losses)                            | -36,871,229 | -23,111,216 | 60                  |
| Others                                                            | 8,025,970   | 7,295,605   | 10                  |
| Total Shareholder's Equity                                        | 305,466,737 | 313,054,211 | -2                  |
| Minority Interest                                                 | 928,115     | 1,705,868   | -46                 |
| Total Owner's Equity                                              | 306,394,852 | 314,760,079 | -3                  |
| Total Liabilities & Owner's Equity                                | 764,049,154 | 719,036,366 | 6                   |