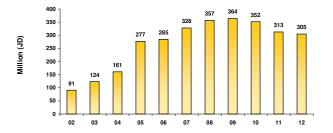

## **Growth in Insurance Business 2012**

Paid Up Capital 2002-2012 (27 Companies)

Total Assets 2002-2012 (27 Companies)

Million (JD)

Total Retained Earnings (Accumulated Losses) 2002–2012 (27 Companies)

Investments 2002-2012 (27 Companies)

1

# Net Profit before Tax (Loss) 2002-2012 (27 Companies)

Total Underwritten Premiums 2002-2012

Total Paid Claims 2002-2012

Total Shareholders Equity 2002-2012 (27 Companies)

Table (1)

Insurance Business for the Year 2012