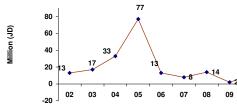

## **Growth in Insurance Business 2012**

Paid Up Capital 2002-2012 (27 Companies)

Total Assets 2002-2012 (27 Companies)

Million (JD)

Total Retained Earnings (Accumulated Losses) 2002–2012 (27 Companies)

Investments 2002-2012 (27 Companies)

# Net Profit before Tax (Loss) 2002-2012 (27 Companies)

Total Underwritten Premiums 2002-2012

Total Paid Claims 2002-2012

Total Shareholders Equity 2002-2012 (27 Companies)

Table (1)

Insurance Business for the Year 2012

|                                                        | 2012                  | 2011               | Change% |
|--------------------------------------------------------|-----------------------|--------------------|---------|
|                                                        | (JI                   | <b>D</b> )         |         |
| Total Underwritten Premiums                            | 466.606.995           | 437.430.747        | 6.70%   |
| Non-Life Premiums (General Insurances)                 | 304.565.623           | 290.682.244        | 4.80%   |
| Life Premiums                                          | 44.373.498            | 40.800.332         | 8.80%   |
| Medical Premiums                                       | 117.667.874           | 105.948.171        | 11.10%  |
| Total Paid Claims                                      | 335.421.333           | 344.934.714        | -2.80%  |
| Non-Life Paid Claims(General Insurances)               | 205.698.921           | 225.205.472        | -8.70%  |
| Life Paid Claims                                       | 24.746.559            | 21.368.204         | 15.80%  |
| Medical Paid Claims                                    | 104.975.853<br>Millio | 98.361.038<br>n JD | 6.70%   |
| Shareholders' Equity*                                  | 305.5                 | 313                | -2.40%  |
| Total Technical Provisions*                            | 293                   | 254.3              | 15.20%  |
| Paid Up Capital*                                       | 294.4                 | 289.2              | 1.80%   |
| Total Shareholders' Equity&Technical Provisions*       | 598.5                 | 567.3              | 5.50%   |
| Total Assets*                                          | 764                   | 719                | 6.30%   |
| Investments*                                           | 488.6                 | 453.8              | 7.70%   |
| Retained Earnings (Accumulated Losses)*                | -36.9                 | -23.1              | 59.50%  |
| Net Technical Profit (Loss) Before Tax*                | 5.6                   | -8.6               | 165.30% |
| Net Technical Profit (Loss) Inside Jordan              | 3.6                   | -4.7               | 177.80% |
| Net Technical Profit (Loss) of Branches Outside Jordan | 0.9                   | 1.5                | -39.40% |
| Net Technical (Loss) Profit (Inside & Outside Jordan)  | 4.6                   | -3.2               | 247.80% |
| Net Profit (Loss) (After Tax and Fees)*                | 1.6                   | -9.9               | 115.80% |

Table (4)
Balance Sheet for the Jordanian Insurance Sector\*
for The Year ending in 31/12/2012 (JD)

| Details                                                           | 2012        | 2011        | Percentage Change % |
|-------------------------------------------------------------------|-------------|-------------|---------------------|
| Deposits at Bank                                                  | 195,395,909 | 177,754,986 | 10                  |
| Financial Assets at Fair Value Through Profit or Loss             | 45,081,881  | 43,957,171  | 3                   |
| Financial Assets at Fair Value Through Other Comprehensive Income | 80,387,747  | 75,183,585  | 7                   |
| Financial Assets at Amortized Cost                                | 65,687,620  | 61,785,014  | 6                   |
| Investments in Subsidaries & Associates                           | 663,278     | 746,043     | -11                 |
| Property Investments                                              | 94,754,560  | 87,306,827  | 8.5                 |
| Loans to life polices holders                                     | 6,655,984   | 7,034,431   | -5                  |
| Other Investments                                                 | 11,186      | 26,186      | -57                 |
| Total Investments                                                 | 488,638,165 | 453,794,243 | 8                   |
| Cash on Hand & at Banks                                           | 20,034,089  | 19,943,025  | 0                   |
| Receivable Notes & Post-Dated Cheques                             | 21,060,019  | 21,060,732  | 0                   |
| Accounts Receivable - Net                                         | 111,200,511 | 105,503,372 | 5                   |
| Due from Reinsurers                                               | 30,597,707  | 32,210,224  | -5                  |
| Deferred Tax Assets                                               | 12,005,801  | 9,628,891   | 25                  |
| Property & Equipment - Net                                        | 63,089,961  | 61,268,485  | 3                   |
| Intangible Assets                                                 | 1,385,039   | 1,188,498   | 17                  |
| Other Assets                                                      | 16,037,863  | 14,438,896  | 11                  |
| Total Assets                                                      | 764,049,155 | 719,036,366 | 6.3                 |
| Net Unearned Premiums Provision                                   | 111,472,936 | 98,052,735  | 14                  |
| Net Outstanding Claims Provision                                  | 110,038,296 | 89,296,938  | 23                  |
| Net Mathmatical Provision                                         | 70,654,495  | 65,638,166  | 8                   |
| Other Technical Provisions                                        | 813,552     | 1,309,676   | -38                 |
| Total Technical Provisions                                        | 292,979,279 | 254,297,515 | 15                  |
| Bank Loans                                                        | 10,305,605  | 8,294,936   | 24                  |
| Accounts Payable                                                  | 35,580,242  | 38,290,433  | -7                  |
| Accrued Expenses                                                  | 1,138,813   | 818,286     | 39                  |
| Due to other Reinsurers                                           | 58,622,337  | 51,276,828  | 14                  |
| Other Provisions                                                  | 4,719,707   | 3,812,309   | 24                  |
| Income Tax Provision                                              | 5,509,384   | 5,169,530   | 7                   |
| Loans                                                             | 17,344,387  | 15,480,304  | 12                  |
| Deferred Tax Liability                                            | 1,682,958   | 752,272     | 124                 |
| Other Liabilities                                                 | 29,771,590  | 26,083,874  | 14                  |
| Total Liabilities                                                 | 457,654,302 | 404,276,287 | 13                  |
| Paid Up Capital                                                   | 294,375,680 | 289,150,680 | 2                   |
| Treasury Stocks                                                   | 1,238,133   | 1,238,133   | 0                   |
| Net Premiums on Paid Up Capital                                   | 1,554,728   | 4,554,728   | -66                 |
| Statutory Reserve                                                 | 36,666,760  | 34,948,999  | 5                   |
| Voluntary Reserve                                                 | 4,839,717   | 5,244,636   | -8                  |
| Other Reserves                                                    | 109,983     | 109,983     | 0                   |
| Accumulated Change in Fair Value                                  | -1,996,739  | -3,901,071  | -49                 |
| Retained Earnings (Accumulated Losses)                            | -36,871,229 | -23,111,216 | 60                  |
| Others                                                            | 8,025,970   | 7,295,605   | 10                  |
| Total Shareholder's Equity                                        | 305,466,737 | 313,054,211 | -2                  |
| Minority Interest                                                 | 928,115     | 1,705,868   | -46                 |
| Total Owner's Equity                                              | 306,394,852 | 314,760,079 | -3                  |
| Total Liabilities & Owner's Equity                                | 764,049,154 | 719,036,366 | 6                   |