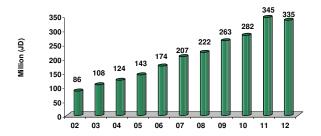

## **Growth in Insurance Business 2012**

Paid Up Capital 2002-2012 (27 Companies)

Total Assets 2002-2012 (27 Companies)

Million (JD)

Total Retained Earnings (Accumulated Losses) 2002–2012 (27 Companies)

Investments 2002-2012 (27 Companies)

1

# Net Profit before Tax (Loss) 2002-2012 (27 Companies)

Total Underwritten Premiums 2002-2012

Total Paid Claims 2002-2012

Total Shareholders Equity 2002-2012 (27 Companies)

Table (1)

Insurance Business for the Year 2012