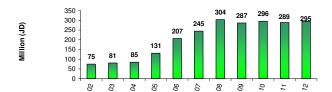

# Net Profit before Tax (Loss) 2002-2012 (27 Companies)

Total Underwritten Premiums 2002-2012

Total Paid Claims 2002-2012

Total Shareholders Equity 2002-2012 (27 Companies)

Table (1)

Insurance Business for the Year 2012