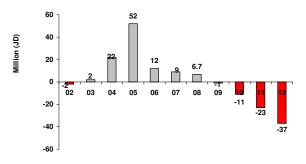

## **Growth in Insurance Business 2012**

Paid Up Capital 2002-2012 (27 Companies)

Total Assets 2002-2012 (27 Companies)

Million (JD)

Total Retained Earnings (Accumulated Losses) 2002–2012 (27 Companies)

Investments 2002-2012 (27 Companies)

# Net Profit before Tax (Loss) 2002-2012 (27 Companies)

Total Underwritten Premiums 2002-2012

Total Paid Claims 2002-2012

Total Shareholders Equity 2002-2012 (27 Companies)

Table (1)

Insurance Business for the Year 2012

|                                                        | 2012                  | 2011               | Change% |
|--------------------------------------------------------|-----------------------|--------------------|---------|
|                                                        | (JI                   | <b>D</b> )         |         |
| Total Underwritten Premiums                            | 466.606.995           | 437.430.747        | 6.70%   |
| Non-Life Premiums (General Insurances)                 | 304.565.623           | 290.682.244        | 4.80%   |
| Life Premiums                                          | 44.373.498            | 40.800.332         | 8.80%   |
| Medical Premiums                                       | 117.667.874           | 105.948.171        | 11.10%  |
| Total Paid Claims                                      | 335.421.333           | 344.934.714        | -2.80%  |
| Non-Life Paid Claims(General Insurances)               | 205.698.921           | 225.205.472        | -8.70%  |
| Life Paid Claims                                       | 24.746.559            | 21.368.204         | 15.80%  |
| Medical Paid Claims                                    | 104.975.853<br>Millio | 98.361.038<br>n JD | 6.70%   |
| Shareholders' Equity*                                  | 305.5                 | 313                | -2.40%  |
| Total Technical Provisions*                            | 293                   | 254.3              | 15.20%  |
| Paid Up Capital*                                       | 294.4                 | 289.2              | 1.80%   |
| Total Shareholders' Equity&Technical Provisions*       | 598.5                 | 567.3              | 5.50%   |
| Total Assets*                                          | 764                   | 719                | 6.30%   |
| Investments*                                           | 488.6                 | 453.8              | 7.70%   |
| Retained Earnings (Accumulated Losses)*                | -36.9                 | -23.1              | 59.50%  |
| Net Technical Profit (Loss) Before Tax*                | 5.6                   | -8.6               | 165.30% |
| Net Technical Profit (Loss) Inside Jordan              | 3.6                   | -4.7               | 177.80% |
| Net Technical Profit (Loss) of Branches Outside Jordan | 0.9                   | 1.5                | -39.40% |
| Net Technical (Loss) Profit (Inside & Outside Jordan)  | 4.6                   | -3.2               | 247.80% |
| Net Profit (Loss) (After Tax and Fees)*                | 1.6                   | -9.9               | 115.80% |

Table (4)
Balance Sheet for the Jordanian Insurance Sector\*
for The Year ending in 31/12/2012 (JD)

| Details                                                           | 2012        | 2011        | Percentage Change % |
|-------------------------------------------------------------------|-------------|-------------|---------------------|
| Deposits at Bank                                                  | 195,395,909 | 177,754,986 | 10                  |
| Financial Assets at Fair Value Through Profit or Loss             | 45,081,881  | 43,957,171  | 3                   |
| Financial Assets at Fair Value Through Other Comprehensive Income | 80,387,747  | 75,183,585  | 7                   |
| Financial Assets at Amortized Cost                                | 65,687,620  | 61,785,014  | 6                   |
| Investments in Subsidaries & Associates                           | 663,278     | 746,043     | -11                 |
| Property Investments                                              | 94,754,560  | 87,306,827  | 8.5                 |
| Loans to life polices holders                                     | 6,655,984   | 7,034,431   | -5                  |
| Other Investments                                                 | 11,186      | 26,186      | -57                 |
| Total Investments                                                 | 488,638,165 | 453,794,243 | 8                   |
| Cash on Hand & at Banks                                           | 20,034,089  | 19,943,025  | 0                   |
| Receivable Notes & Post-Dated Cheques                             | 21,060,019  | 21,060,732  | 0                   |
| Accounts Receivable - Net                                         | 111,200,511 | 105,503,372 | 5                   |
| Due from Reinsurers                                               | 30,597,707  | 32,210,224  | -5                  |
| Deferred Tax Assets                                               | 12,005,801  | 9,628,891   | 25                  |
| Property & Equipment - Net                                        | 63,089,961  | 61,268,485  | 3                   |
| Intangible Assets                                                 | 1,385,039   | 1,188,498   | 17                  |
| Other Assets                                                      | 16,037,863  | 14,438,896  | 11                  |
| Total Assets                                                      | 764,049,155 | 719,036,366 | 6.3                 |
| Net Unearned Premiums Provision                                   | 111,472,936 | 98,052,735  | 14                  |
| Net Outstanding Claims Provision                                  | 110,038,296 | 89,296,938  | 23                  |
| Net Mathmatical Provision                                         | 70,654,495  | 65,638,166  | 8                   |
| Other Technical Provisions                                        | 813,552     | 1,309,676   | -38                 |
| Total Technical Provisions                                        | 292,979,279 | 254,297,515 | 15                  |
| Bank Loans                                                        | 10,305,605  | 8,294,936   | 24                  |
| Accounts Payable                                                  | 35,580,242  | 38,290,433  | -7                  |
| Accrued Expenses                                                  | 1,138,813   | 818,286     | 39                  |
| Due to other Reinsurers                                           | 58,622,337  | 51,276,828  | 14                  |
| Other Provisions                                                  | 4,719,707   | 3,812,309   | 24                  |
| Income Tax Provision                                              | 5,509,384   | 5,169,530   | 7                   |
| Loans                                                             | 17,344,387  | 15,480,304  | 12                  |
| Deferred Tax Liability                                            | 1,682,958   | 752,272     | 124                 |
| Other Liabilities                                                 | 29,771,590  | 26,083,874  | 14                  |
| Total Liabilities                                                 | 457,654,302 | 404,276,287 | 13                  |
| Paid Up Capital                                                   | 294,375,680 | 289,150,680 | 2                   |
| Treasury Stocks                                                   | 1,238,133   | 1,238,133   | 0                   |
| Net Premiums on Paid Up Capital                                   | 1,554,728   | 4,554,728   | -66                 |
| Statutory Reserve                                                 | 36,666,760  | 34,948,999  | 5                   |
| Voluntary Reserve                                                 | 4,839,717   | 5,244,636   | -8                  |
| Other Reserves                                                    | 109,983     | 109,983     | 0                   |
| Accumulated Change in Fair Value                                  | -1,996,739  | -3,901,071  | -49                 |
| Retained Earnings (Accumulated Losses)                            | -36,871,229 | -23,111,216 | 60                  |
| Others                                                            | 8,025,970   | 7,295,605   | 10                  |
| Total Shareholder's Equity                                        | 305,466,737 | 313,054,211 | -2                  |
| Minority Interest                                                 | 928,115     | 1,705,868   | -46                 |
| Total Owner's Equity                                              | 306,394,852 | 314,760,079 | -3                  |
| Total Liabilities & Owner's Equity                                | 764,049,154 | 719,036,366 | 6                   |