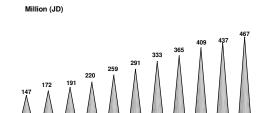

## **Growth in Insurance Business 2012**

Paid Up Capital 2002-2012 (27 Companies)

Total Assets 2002-2012 (27 Companies)

Million (JD)

Total Retained Earnings (Accumulated Losses) 2002–2012 (27 Companies)

Investments 2002-2012 (27 Companies)

1

# Net Profit before Tax (Loss) 2002-2012 (27 Companies)

Total Underwritten Premiums 2002-2012

Total Paid Claims 2002-2012

Total Shareholders Equity 2002-2012 (27 Companies)

Table (1)

Insurance Business for the Year 2012