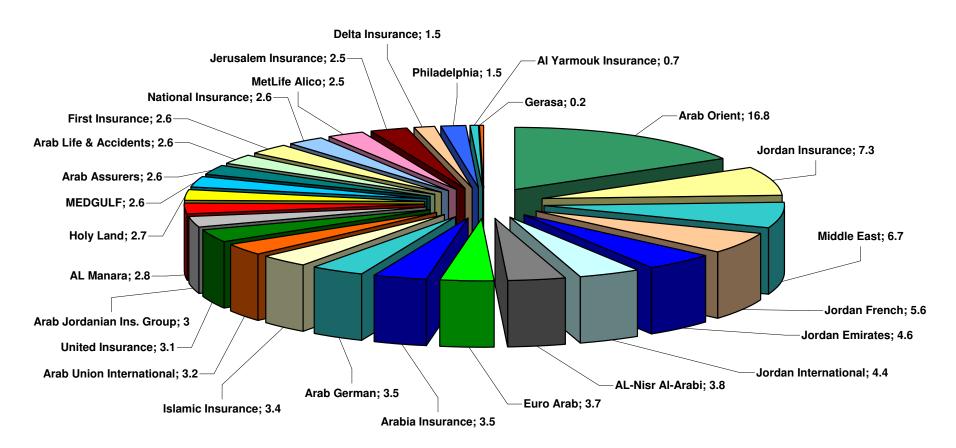

## Annual Report 2012

| Table No.             | Description                                                                                                                                                                 | Page No. |
|-----------------------|-----------------------------------------------------------------------------------------------------------------------------------------------------------------------------|----------|
| Charts                | Growth in Insurance Business 2012                                                                                                                                           | 1-2      |
| Table (1)             | Insurance Business for the Year 2011-2012                                                                                                                                   | 3        |
| Table (2)             | Insurance Operations For The Year 2012- (Total Premiums & Paid Claims)                                                                                                      | 4        |
| Table (3)             | Insurance Branches Results As in 31/12/2012 Premiums, Abroad Reinsures Premiums Share, Paid Claims, Abroad Reinsurers Claims Share, Net Technical Profit (Loss), Loss Ratio | 5        |
| Table (4)             | Balance Sheet for The Jordanian Insurance Companies for The Year 2011-2012                                                                                                  | 6        |
| Table (5)             | Income Statement for The Jordanian Insurance Companies for The Year 2011-2012                                                                                               | 7        |
| Table (6)             | Growth of Premiums for all Classes 2002-2012                                                                                                                                | 8        |
| Table (7)             | Growth of Paid Claims for all Classes 2002-2012                                                                                                                             | 9        |
| Table (8)             | Written Premiums of Jordan Insurance Market 2011-2012                                                                                                                       | 10       |
| Table (9)             | Paid Claims of Jordan Insurance Market 2011-2012                                                                                                                            | 11       |
| Chart                 | Companies Shares % in Gross Premiums for the year of 2012                                                                                                                   | 12       |
| <b>Table (10)</b>     | Underwritten Premiums 2012-Companies Share of all Classes                                                                                                                   | 13-14    |
| <b>Table</b> (11)     | Motor Underwritten Premiums 2012                                                                                                                                            | 15       |
| <b>Table (12)</b>     | Companies Classification & Share of Gross Written Premiums for The Year 2012                                                                                                | 16-18    |
| Chart                 | Companies Share of Paid Claims for The Year 2012                                                                                                                            | 19       |
| <b>Table</b> (13)     | Paid Claims 2012-Companies Share of all Classes                                                                                                                             | 20-21    |
| <b>Table (14)</b>     | Motor Paid Claims 2012                                                                                                                                                      | 22       |
| <b>Table (15)</b>     | Companies Classification & Share of Paid Claims for The Year 2012                                                                                                           | 23-25    |
| <b>Table</b> (16)     | Net Profit (Loss) for Jordan Insurance Companies as Per Class for The Year 2012                                                                                             | 26-27    |
| <b>Table</b> (17)     | Motor Net Profit (Loss) as in 31/12/2012                                                                                                                                    | 28       |
| <b>Table</b> (18)     | Insurance Companies According to Profit (Loss) as Per Class for The Year 2012                                                                                               | 29-30    |
| <b>Table (19)</b>     | Total Assets/Investments/Paid-up Capital/ Shareholders' Equity/ Retained Earnings (Accumulated Profit & (Loss))2012                                                         | 31       |
| <b>Table (20)</b>     | Insurance Companies According to Total Assets, Investments, Paid Up Capital for The Year 2012                                                                               | 32       |
| Table (21)            | Classification of The Insurance Companies According to Shareholders' Equity, Retained Earnings, Statutory Reserve, Voluntary Reserve of 2012                                | 33       |
| Table (22)            | Insurance Companies According to Fixed Assets and Other Assets 2012                                                                                                         | 34       |
| Table (23) Table (24) | Insurance Companies According to Statutory & Voluntary Reserves 2012  Insurance Companies Balance Sheet Indicators as in 2012                                               | 35<br>36 |
| Table (25)            | Insurance Companies Balance Sheet Indicators as in 2012  Insurance Companies Balance Sheet Indicators as in 2011                                                            | 37       |
| Table (26)            | Gross Administrative Expenses for Insurance Companies Distributed on Insurance Underwriting Branches for The Year 2012                                                      | 38-39    |
| <b>Table (27)</b>     | Gross Administrative & General Expenses for Jordan Insurance Companies for The Year 2012                                                                                    | 40       |
| <b>Table (28)</b>     | % of Takaful Insurance From Gross Insurance Premiums (Allocated to Insurance Branches) 2008-2012                                                                            | 41       |
| <b>Table (29)</b>     | % of Takaful Insurance From Gross Insurance Paid Claims (Allocated to Insurance Branches) 2008-2012                                                                         | 42       |
| Table (30)            | Takaful Insurance Business (Premiums, Paid Claims) Allocated to Insurance Branches 2012 & 2011.                                                                             | 43       |
| Table (31)            | Takaful Insurance Business (Profit (Loss)) Allocated to Insurance Branches 2012 & 2011.                                                                                     | 44       |