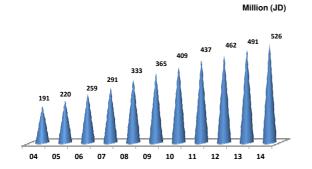

Growth in Insurance Business 2004- 2014 \*

\* The number of Insurance Companies from (2004 - 2006) is 26 Companies.

The number of Insurance Companies for the year (2007) is 28 Companies (MEDGULF and Darkom Insurance Companies were established)

The number of Insurance Companies for the year (2008) is 29 Companies (First Insurance Company was established) The number of Insurance Companies from (2009 - 2012) is 28 Companies (Darkom Insurance Company was withdrew) The number of Insurance Companies for the year (2013 and 2014) is 25 Companies (Gerasa, Al Baraka Takaful and Arab German Insurance Companies were liquidated and withdrew from the market)

Net Profit before Tax (Loss) 2004-2014

**Total Underwritten Premiums 2004-2014** 

Total Paid Claims 2004-2014

Total Shareholders Equity 2004-2014

\* The number of Insurance Companies from (2004 - 2006) is 26 Companies.

The number of Insurance Companies for the year (2007) is 28 Companies (MEDGULF and Darkom Insurance Companies were established) The number of Insurance Companies for the year (2008) is 29 Companies (First Insurance Company was established)

The number of Insurance Companies from (2009 - 2012) is 28 Companies (Darkom Insurance Company was withdrew) The number of Insurance Companies for the year (2013 and 2014) is 25 Companies (Gerasa, Al Baraka Takaful and Arab German Insurance Companies were liquidated

and withdrew from the market)

## Insurance Business for the Year 2014\*

|                                                          | 2014        | 2013        | %Change |
|----------------------------------------------------------|-------------|-------------|---------|
|                                                          | (J          | D)          |         |
| Total Underwritten Premiums                              | 525.708.172 | 490.931.905 | 7.1%    |
| Non-Life Premiums (General Insurances)                   | 330.941.898 | 316.144.954 | 4.7%    |
| Life Premiums                                            | 53.096.513  | 47.437.142  | 11.9%   |
| Medical Premiums                                         | 141.669.761 | 127.349.809 | 11.2%   |
| Total Paid Claims                                        | 372.917.551 | 317.028.993 | 17.6%   |
| Non-Life Paid Claims (General Insurances)                | 231.018.185 | 182.180.892 | 26.8%   |
| Life Paid Claims                                         | 28.542.839  | 24.507.371  | 16.5%   |
| Medical Paid Claims                                      | 113.356.527 | 110.340.729 | 2.7%    |
|                                                          | Millo       | bin JD      |         |
| Shareholders' Equity                                     | 331         | 316         | 4.6%    |
| Total Technical Provisions                               | 356.4       | 327.9       | 8.7%    |
| Paid Up Capital                                          | 268.3       | 281.3       | -4.6%   |
| Total Shareholders' Equity&Technical Provisions          | 687         | 644         | 6%      |
| Total Assets                                             | 842.5       | 797.7       | 5.6%    |
| Investments                                              | 524.4       | 499.8       | 5%      |
| Retained Earnings (Accumulated Losses)                   | 14.2        | -12.5       | 214%    |
| Net Technical Profit (Loss) Before Tax                   | 41.1        | 25.5        | 61.4%   |
| Net Technical Profit ( <mark>Loss</mark> ) Inside Jordan | 34.9        | 22          | 58.7%   |
| Net Technical Profit (Loss) of Branches Outside Jordan   | 0.7         | 0.5         | 30.3%   |
| Net Technical (Loss) Profit (Inside & Outside Jordan)    | 35.6        | 22.6        | 58%     |
| Net Profit (Loss) (After Tax and Fees)                   | 33.1        | 18.4        | 79.2%   |