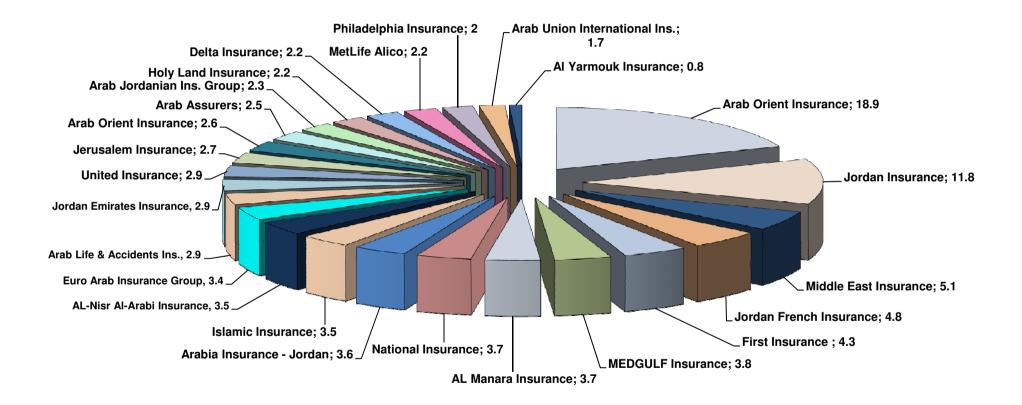

| 10                                      |
| 23 Arab Union International Ins. | 672,585             | 0.47                | 1.04                | 22                                      |
| 24 AL Manara Insurance           | 641,148             | 0.45                | 0.70                | 24                                      |
| 25 Holy Land Insurance           |                     |                     |                     |                                         |
| Total                            | 141,669,761         | 100                 | 100                 | l i i i i i i i i i i i i i i i i i i i |

\* The company under No. 25 dosen't practice medical insurance.

\* The Companies under No.18-25 don't practice life insurance.

## Companies Share % in Paid Claims 2014



## Table (13) Paid Claims for 25 Insurance Companies Companies Share of All Classes 2014 (JD)

#### Tbl. 1-2

|     |                               | Fire& Other Property |           |         |        |           |           |            |                      |         |         |           |           | Aotor     |         |             |                                 |            |                     |
|-----|-------------------------------|----------------------|-----------|---------|--------|-----------|-----------|------------|----------------------|---------|---------|-----------|-----------|-----------|---------|-------------|---------------------------------|------------|---------------------|
| NO. | Companies                     | Ма                   | rine      | Avia