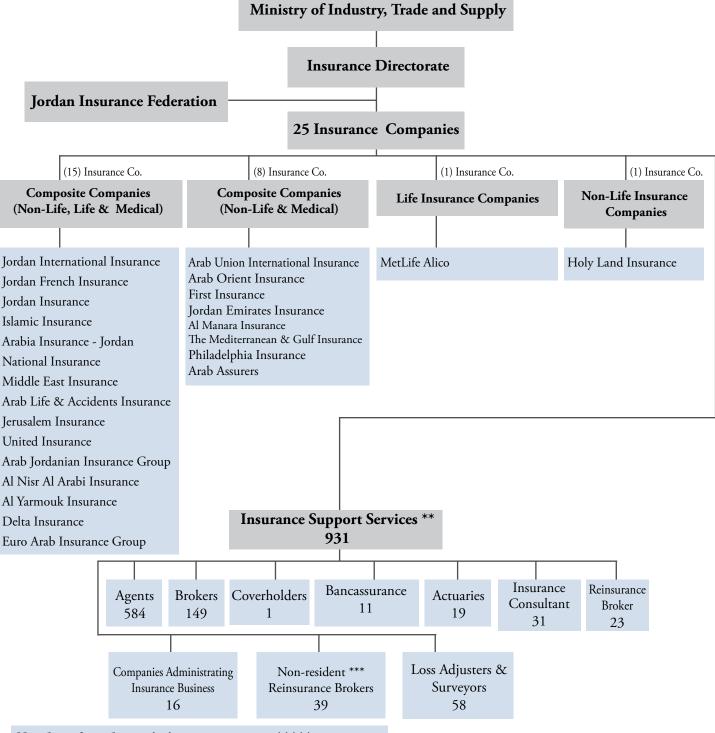

## Structure of the Jordanian Insurance Sector 2014 -2015 \*

#### Number of employees in insurance sector: \*\*\*\*\*

The number of employees in Jordanian insurance sector in 2014 increased by 1,1% to reach 2831 employee compared to 2799 employee in 2013 (These numbers include the employees in Jordan Insurance Federation and in the 25 insurance companies members in the Federation excluding sales agents).

There are (931) corporation provides insurance support services including insurance agents, brokers, loss adjusters, actuaries, consultants, reinsurance brokers and companies administrating insurance business (TPA), bancassurance, coverholders and non-resident reinsurance brokers.

\* Insurance Commission was cancelled according to act No. (17) of 2014 (Restructuring, Governmental Entities. All Insurance) Commission tasks and authorities were transfered to Insurance Directorate in Ministry of Industry and Trade.

\*\* Source: the initial yearly report issued by former Insurance Commission.

<sup>\*\*\*</sup> Non-resident reinsurance broker is a reinsurance broker not resident in Jordan, also didn't take it as his bussiness headquarter and he's licensed or registered to practice reinsurance business outside Jordan and to provide his services to any insurance company inside Jordan according to decision No. (3) for the year 2008 issued by general manager of Insurance Commission.

<sup>\*\*\*\*</sup> The number of employees in the Jordanian insurance sector excludes the number of employees in Insurance Directorate/ former Insurance Commission for the years 2013 & 2014 because the actual employees number is unavailable of Insurance Directorate after the cancellation of Insurance Commission according to act No. (17) of 2014 & transfering it's duties & responsibilities to the Ministry of Industry & Trade.

<sup>\*\*\*\*\*</sup> The number of insurance companies in Jordan in 2012 was 28 companies and in 2013 Gerasa General Assembly decided to liquidate voluntry the company on May/ 2013 and early 2014 Insurance Commission decided to annualled Arab German Insurance Co. & Al Barakah Takaful which decreased the number to be 25 insurance companies.