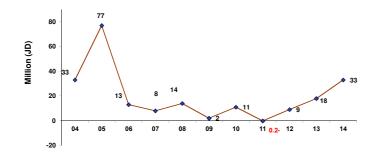

Growth in Insurance Business 2004- 2014 \*

\* The number of Insurance Companies from (2004 - 2006) is 26 Companies.

The number of Insurance Companies for the year (2007) is 28 Companies (MEDGULF and Darkom Insurance Companies were established)

The number of Insurance Companies for the year (2008) is 29 Companies (First Insurance Company was established) The number of Insurance Companies from (2009 - 2012) is 28 Companies (Darkom Insurance Company was withdrew) The number of Insurance Companies for the year (2013 and 2014) is 25 Companies (Gerasa, Al Baraka Takaful and Arab German Insurance Companies were liquidated and withdrew from the market)

Net Profit before Tax (Loss) 2004-2014

**Total Underwritten Premiums 2004-2014** 

Total Paid Claims 2004-2014

Total Shareholders Equity 2004-2014

\* The number of Insurance Companies from (2004 - 2006) is 26 Companies.

The number of Insurance Companies for the year (2007) is 28 Companies (MEDGULF and Darkom Insurance Companies were established) The number of Insurance Companies for the year (2008) is 29 Companies (First Insurance Company was established)

The number of Insurance Companies from (2009 - 2012) is 28 Companies (Darkom Insurance Company was withdrew) The number of Insurance Companies for the year (2013 and 2014) is 25 Companies (Gerasa, Al Baraka Takaful and Arab German Insurance Companies were liquidated

and withdrew from the market)

## Insurance Business for the Year 2014\*

|                                                          | 2014        | 2013        | %Change |
|----------------------------------------------------------|-------------|-------------|---------|
|                                                          | (J          | D)          |         |
| Total Underwritten Premiums                              | 525.708.172 | 490.931.905 | 7.1%    |
| Non-Life Premiums (General Insurances)                   | 330.941.898 | 316.144.954 | 4.7%    |
| Life Premiums                                            | 53.096.513  | 47.437.142  | 11.9%   |
| Medical Premiums                                         | 141.669.761 | 127.349.809 | 11.2%   |
| Total Paid Claims                                        | 372.917.551 | 317.028.993 | 17.6%   |
| Non-Life Paid Claims (General Insurances)                | 231.018.185 | 182.180.892 | 26.8%   |
| Life Paid Claims                                         | 28.542.839  | 24.507.371  | 16.5%   |
| Medical Paid Claims                                      | 113.356.527 | 110.340.729 | 2.7%    |
|                                                          | Millo       | bin JD      |         |
| Shareholders' Equity                                     | 331         | 316         | 4.6%    |
| Total Technical Provisions                               | 356.4       | 327.9       | 8.7%    |
| Paid Up Capital                                          | 268.3       | 281.3       | -4.6%   |
| Total Shareholders' Equity&Technical Provisions          | 687         | 644         | 6%      |
| Total Assets                                             | 842.5       | 797.7       | 5.6%    |
| Investments                                              | 524.4       | 499.8       | 5%      |
| Retained Earnings (Accumulated Losses)                   | 14.2        | -12.5       | 214%    |
| Net Technical Profit (Loss) Before Tax                   | 41.1        | 25.5        | 61.4%   |
| Net Technical Profit ( <mark>Loss</mark> ) Inside Jordan | 34.9        | 22          | 58.7%   |
| Net Technical Profit (Loss) of Branches Outside Jordan   | 0.7         | 0.5         | 30.3%   |
| Net Technical (Loss) Profit (Inside & Outside Jordan)    | 35.6        | 22.6        | 58%     |
| Net Profit (Loss) (After Tax and Fees)                   | 33.1        | 18.4        | 79.2%   |