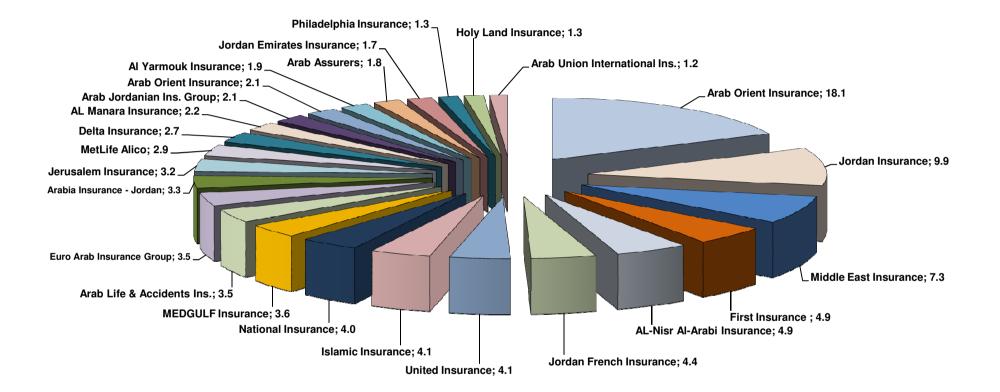

|                                 |
| * Retained Claims                                                              | 208,558,734              | 223,153,263              |            |               |          |                                 |

\* Marine insurance paid claims in 2014 include aviation insurance paid claim with an amount of JD (226.423) and the amount of local reinsurance for 2013 represented the local reinsurance share from marine insurance branch recoveries.

\*\* General Accident Paid Claims in 2014 include Liability Paid Claims in an amount of J.D (300.835) in addition to other

\*\*\* Life assurance claims in 2014 include the amounts paid for surrender and maturity policies in an amount of JD (6.786.466).

## **Companies Share % in Gross Written Premiums 2014**



## Table (10) Underwritten Premiums for 25 Insurance Companies Companies Share of All Classes 2014 (JD)

Tbl. 1-2

| No. Companies |                               |            |            |           |           |            | Eiro & Oth | er Property |            |           |           |            |            |          |          | Moto                       | or          |                   |                     |
|---------------|-------------------------------|------------|------------|-----------|-----------|------------|------------|-------------|------------|-----------|-----------|------------|------------|----------|----------|----------------------------|-------------|-------------------|---------------------|
| No.           | Companies                     | Mar        |