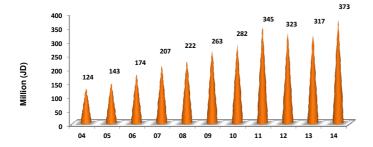

Growth in Insurance Business 2004- 2014 \*

\* The number of Insurance Companies from (2004 - 2006) is 26 Companies.

The number of Insurance Companies for the year (2007) is 28 Companies (MEDGULF and Darkom Insurance Companies were established)

The number of Insurance Companies for the year (2008) is 29 Companies (First Insurance Company was established) The number of Insurance Companies from (2009 - 2012) is 28 Companies (Darkom Insurance Company was withdrew) The number of Insurance Companies for the year (2013 and 2014) is 25 Companies (Gerasa, Al Baraka Takaful and Arab German Insurance Companies were liquidated and withdrew from the market)

Net Profit before Tax (Loss) 2004-2014

**Total Underwritten Premiums 2004-2014** 

Total Paid Claims 2004-2014

Total Shareholders Equity 2004-2014

\* The number of Insurance Companies from (2004 - 2006) is 26 Companies.

The number of Insurance Companies for the year (2007) is 28 Companies (MEDGULF and Darkom Insurance Companies were established) The number of Insurance Companies for the year (2008) is 29 Companies (First Insurance Company was established)

The number of Insurance Companies from (2009 - 2012) is 28 Companies (Darkom Insurance Company was withdrew) The number of Insurance Companies for the year (2013 and 2014) is 25 Companies (Gerasa, Al Baraka Takaful and Arab German Insurance Companies were liquidated

and withdrew from the market)