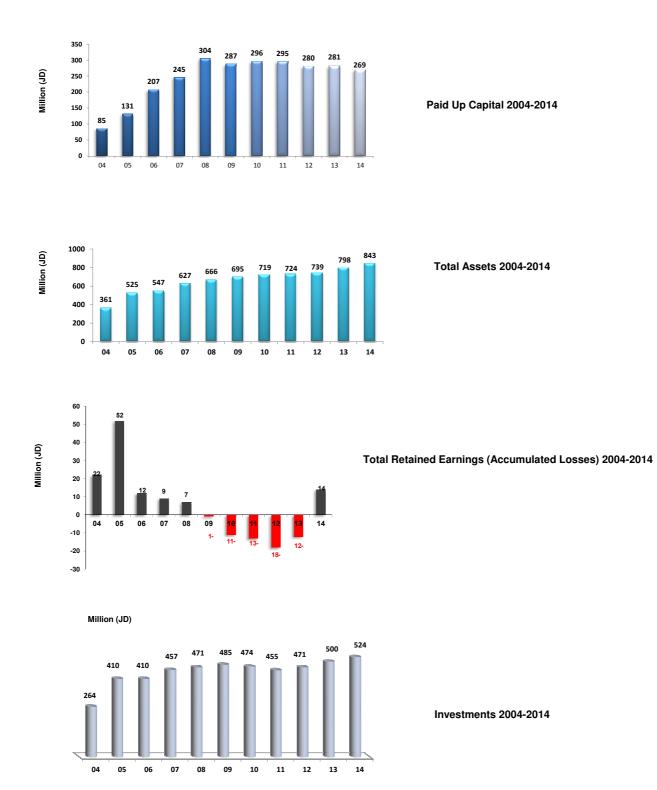

Growth in Insurance Business 2004- 2014 \*

\* The number of Insurance Companies from (2004 - 2006) is 26 Companies.

The number of Insurance Companies for the year (2007) is 28 Companies (MEDGULF and Darkom Insurance Companies were established)

The number of Insurance Companies for the year (2008) is 29 Companies (First Insurance Company was established) The number of Insurance Companies from (2009 - 2012) is 28 Companies (Darkom Insurance Company was withdrew) The number of Insurance Companies for the year (2013 and 2014) is 25 Companies (Gerasa, Al Baraka Takaful and Arab German Insurance Companies were liquidated and withdrew from the market)

Net Profit before Tax (Loss) 2004-2014

**Total Underwritten Premiums 2004-2014** 

Total Paid Claims 2004-2014

Total Shareholders Equity 2004-2014

\* The number of Insurance Companies from (2004 - 2006) is 26 Companies.

The number of Insurance Companies for the year (2007) is 28 Companies (MEDGULF and Darkom Insurance Companies were established) The number of Insurance Companies for the year (2008) is 29 Companies (First Insurance Company was established)

The number of Insurance Companies from (2009 - 2012) is 28 Companies (Darkom Insurance Company was withdrew) The number of Insurance Companies for the year (2013 and 2014) is 25 Companies (Gerasa, Al Baraka Takaful and Arab German Insurance Companies were liquidated

and withdrew from the market)

## Insurance Business for the Year 2014\*

|                                                          | 2014        | 2013        | %Change |
|----------------------------------------------------------|-------------|-------------|---------|
|                                                          | (J          | D)          |         |
| Total Underwritten Premiums                              | 525.708.172 | 490.931.905 | 7.1%    |
| Non-Life Premiums (General Insurances)                   | 330.941.898 | 316.144.954 | 4.7%    |
| Life Premiums                                            | 53.096.513  | 47.437.142  | 11.9%   |
| Medical Premiums                                         | 141.669.761 | 127.349.809 | 11.2%   |
| Total Paid Claims                                        | 372.917.551 | 317.028.993 | 17.6%   |
| Non-Life Paid Claims (General Insurances)                | 231.018.185 | 182.180.892 | 26.8%   |
| Life Paid Claims                                         | 28.542.839  | 24.507.371  | 16.5%   |
| Medical Paid Claims                                      | 113.356.527 | 110.340.729 | 2.7%    |
|                                                          | Millo       | bin JD      |         |
| Shareholders' Equity                                     | 331         | 316         | 4.6%    |
| Total Technical Provisions                               | 356.4       | 327.9       | 8.7%    |
| Paid Up Capital                                          | 268.3       | 281.3       | -4.6%   |
| Total Shareholders' Equity&Technical Provisions          | 687         | 644         | 6%      |
| Total Assets                                             | 842.5       | 797.7       | 5.6%    |
| Investments                                              | 524.4       | 499.8       | 5%      |
| Retained Earnings (Accumulated Losses)                   | 14.2        | -12.5       | 214%    |
| Net Technical Profit (Loss) Before Tax                   | 41.1        | 25.5        | 61.4%   |
| Net Technical Profit ( <mark>Loss</mark> ) Inside Jordan | 34.9        | 22          | 58.7%   |
| Net Technical Profit (Loss) of Branches Outside Jordan   | 0.7         | 0.5         | 30.3%   |
| Net Technical (Loss) Profit (Inside & Outside Jordan)    | 35.6        | 22.6        | 58%     |
| Net Profit (Loss) (After Tax and Fees)                   | 33.1        | 18.4        | 79.2%   |