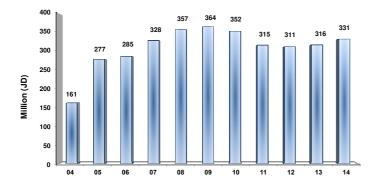

Growth in Insurance Business 2004- 2014 \*

\* The number of Insurance Companies from (2004 - 2006) is 26 Companies.

The number of Insurance Companies for the year (2007) is 28 Companies (MEDGULF and Darkom Insurance Companies were established)

The number of Insurance Companies for the year (2008) is 29 Companies (First Insurance Company was established) The number of Insurance Companies from (2009 - 2012) is 28 Companies (Darkom Insurance Company was withdrew) The number of Insurance Companies for the year (2013 and 2014) is 25 Companies (Gerasa, Al Baraka Takaful and Arab German Insurance Companies were liquidated and withdrew from the market)

Net Profit before Tax (Loss) 2004-2014

**Total Underwritten Premiums 2004-2014** 

Total Paid Claims 2004-2014

Total Shareholders Equity 2004-2014

\* The number of Insurance Companies from (2004 - 2006) is 26 Companies.

The number of Insurance Companies for the year (2007) is 28 Companies (MEDGULF and Darkom Insurance Companies were established) The number of Insurance Companies for the year (2008) is 29 Companies (First Insurance Company was established)

The number of Insurance Companies from (2009 - 2012) is 28 Companies (Darkom Insurance Company was withdrew) The number of Insurance Companies for the year (2013 and 2014) is 25 Companies (Gerasa, Al Baraka Takaful and Arab German Insurance Companies were liquidated

and withdrew from the market)