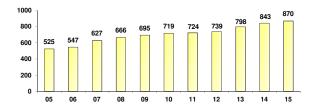

#### Net Profit before Tax (Loss) 2005-2015

Million (JD)

Table (1)
Insurance Business for the Year 2015

|                                                        | 2015        | 2014        | %Change |
|--------------------------------------------------------|-------------|-------------|---------|
|                                                        | (J          | D)          |         |
| Total Underwritten Premiums                            | 550.366.870 | 525.708.175 | 4.7%    |
| Non-Life Premiums (General Insurances)                 | 334.932.821 | 330.941.901 | 1.2%    |
| Life Premiums                                          | 61.038.255  | 53.096.513  | 15.0%   |
| Medical Premiums                                       | 154.395.794 | 141.669.761 | 9.0%    |
| Total Paid Claims                                      | 371.770.418 | 372.917.554 | -0.3%   |
| Non-Life Paid Claims (General Insurances)              | 220.526.996 | 231.018.190 | -4.5%   |
| Life Paid Claims                                       | 27.212.033  | 28.542.839  | -4.7%   |
| Medical Paid Claims                                    | 124.031.389 | 113.356.525 | 9.4%    |
|                                                        | Millo       | oin JD      |         |
| Shareholders' Equity                                   | 326.8       | 330.5       | -1.1%   |
| Total Technical Provisions                             | 387.5       | 356.4       | 8.7%    |
| Paid Up Capital                                        | 269         | 268.3       | 0.3%    |
| Total Shareholders' Equity&Technical Provisions        | 714.3       | 686.9       | 4%      |
| Total Assets                                           | 870.2       | 842.5       | 3.3%    |
| Investments                                            | 533.6       | 524.6       | 2%      |
| Retained Earnings (Accumulated Losses)                 | 15.9        | 14          | 14%     |
| Net Technical Profit (Loss) Before Tax                 | 30.3        | 40.9        | -26.0%  |
| Net Technical Profit (Loss) Inside Jordan              | 34          | 34.9        | -2.6%   |
| Net Technical Profit (Loss) of Branches Outside Jordan | -1.2        | 0.8         | -255.3% |
| Net Technical (Loss) Profit (Inside & Outside Jordan)  | 32.8        | 35.7        | -8%     |
| Net Profit (Loss) (After Tax and Fees)                 | 22.1        | 32.9        | -32.6%  |