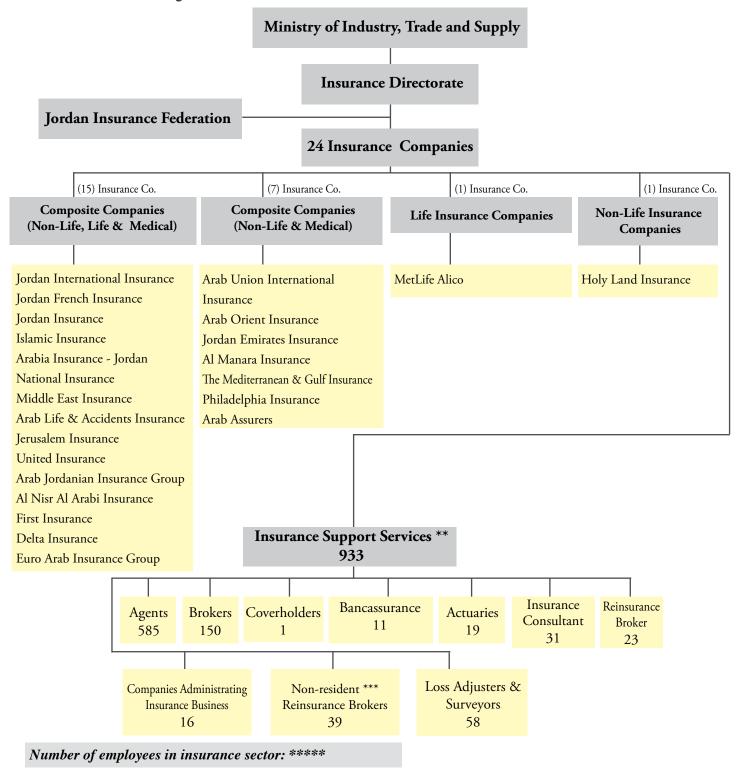

## Structure of the Jordanian Insurance Sector 2015 -2016 \*

The number of employees in Jordanian insurance sector in 2015 increased by 1,3% to reach 2867 employee compared to 2831 employee in 2014 (These numbers include the employees in Jordan Insurance Federation and in the 24 insurance companies members in the Federation excluding sales agents).

There are (933) corporation provides insurance support services including insurance agents, brokers, loss adjusters, actuaries, consultants, reinsurance brokers and companies administrating insurance business (TPA), bancassurance, coverholders and non-resident reinsurance brokers.

<sup>\*</sup> Insurance Commission was cancelled according to act No. (17) of 2014 (Restructuring, Governmental Entities. All Insurance) Commission tasks and authorities were transfered to Insurance Directorate in Ministry of Industry and Trade.

<sup>\*\*</sup> Source: the initial yearly report issued by former Insurance Commission.

<sup>\*\*\*</sup> Non-resident reinsurance broker is a reinsurance broker not resident in Jordan, also didn't take it as his bussiness headquarter and he's licensed or registered to practice reinsurance business outside Jordan and to provide his services to any insurance company inside Jordan according to decision No. (3) for the year 2008 issued by general manager of Insurance Commission.

<sup>\*\*\*\*</sup> The number of employees in the Jordanian insurance sector excludes the number of employees in Insurance Directorate/ former Insurance Commission for the years 2013 & 2014 because the actual employees number is unavailable of Insurance Directorate after the cancellation of Insurance Commission according to act No. (17) of 2014 & transfering it's duties & responsibilities to the Ministry of Industry & Trade.

<sup>\*\*\*\*\*</sup> The number of insurance companies in Jordan in 2012 was 28 companies and in 2013 Gerasa General Assembly decided to liquidate voluntry the company on May/ 2013 and early 2014 Insurance Commission decided to annualled Arab German Insurance Co. & Al Barakah Takaful which decreased the number to be 25 insurance companies, and in 2015 Al Yarmouk Insurance Company was merged with First Insurance Company which decreased the number to be 24 Insurance Companies.