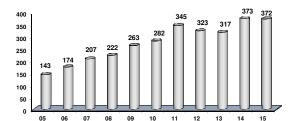

#### Total Paid Claims 2005-2015

Million (JD)

**Total Shareholders Equity 2005-2015** 

The number of Insurance Companies from (2005 - 2006) is 26 Companies.

The number of Insurance Companies for the year (2007) is 28 Companies (MEDGULF and Darkom Insurance Companies were established)

The number of Insurance Companies for the year (2008) is 29 Companies (First Insurance Company was established)
The number of Insurance Companies from (2009 - 2012) is 28 Companies (Darkom Insurance Company was withdrew)

The number of Insurance Companies for the year (2013 and 2014) is 25 Companies (Gerasa, Al Baraka Takaful and Arab German Insurance Companies were liquidated and withdrew from the market)
The number of insurance companies for the year 2015 is 24 companies (Al yarmouk insurance company was merged withFirst insurance company).