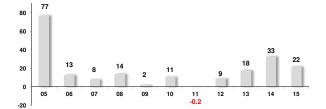

(JD)



Investments 2005-2015

<sup>\*</sup> The number of Insurance Companies from (2005 - 2006) is 26 Companies.

The number of Insurance Companies for the year (2007) is 28 Companies (MEDGULF and Darkom Insurance Companies were established)

The number of Insurance Companies for the year (2008) is 29 Companies (First Insurance Company was established)

The number of Insurance Companies from (2009 - 2012) is 28 Companies (Darkom Insurance Company was withdrew)
The number of Insurance Companies for the year (2013 and 2014) is 25 Companies (Gerasa, Al Baraka Takaful and Arab German Insurance Companies were liquidated

and withdrew from the market)

The number of insurance companies for the year 2015 is 24 companies( Al yarmouk insurance company was merged with First insurance company).





#### Net Profit before Tax (Loss) 2005-2015

Million (JD)



#### **Total Underwritten Premiums 2005-2015**

Million (JD)



#### Total Paid Claims 2005-2015

Million (JD)



**Total Shareholders Equity 2005-2015** 

The number of Insurance Companies from (2005 - 2006) is 26 Companies.

The number of Insurance Companies for the year (2007) is 28 Companies (MEDGULF and Darkom Insurance Companies were established)

The number of Insurance Companies for the year (2008) is 29 Companies (First Insurance Company was established)
The number of Insurance Companies from (2009 - 2012) is 28 Companies (Darkom Insurance Company was withdrew)

The number of Insurance Companies for the year (2013 and 2014) is 25 Companies (Gerasa, Al Baraka Takaful and Arab German Insurance Companies were liquidated a