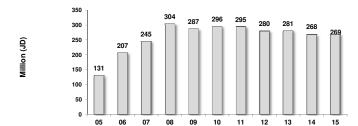

### Growth in Insurance Business 2005- 2015 \*

Paid Up Capital 2005-2015

Total Assets 2005-2015

# Million (JD)

Total Retained Earnings (Accumulated Losses) 2005-2015

#### Million (JD)

Investments 2005-2015

<sup>\*</sup> The number of Insurance Companies from (2005 - 2006) is 26 Companies.

The number of Insurance Companies for the year (2007) is 28 Companies (MEDGULF and Darkom Insurance Companies were established)

The number of Insurance Companies for the year (2008) is 29 Companies (First Insurance Company was established)

The number of Insurance Companies from (2009 - 2012) is 28 Companies (Darkom Insurance Company was withdrew)
The number of Insurance Companies for the year (2013 and 2014) is 25 Companies (Gerasa, Al Baraka Takaful and Arab German Insurance Companies were liquidated

and withdrew from the market)

The number of insurance companies for the year 2015 is 24 companies( Al yarmouk insurance company was merged with First insurance company).