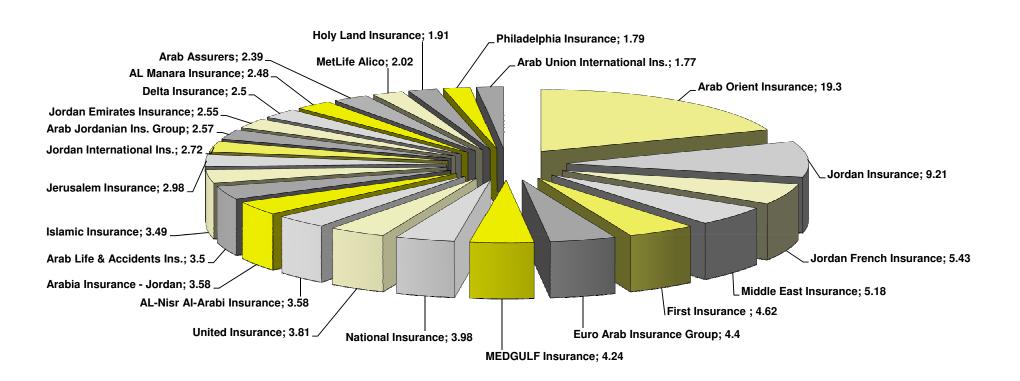

| Paid Claims                       |                        |                 |                                  |                        |                 |                                  |  |  |  |  |  |
|-----------------------------------|------------------------|-----------------|----------------------------------|------------------------|-----------------|----------------------------------|--|--|--|--|--|
| Branch / Year                     | 2015<br>(25 Companies) | Change%<br>2014 | Branch<br>Share of<br>Total Paid | 2014<br>(25 Companies) | Change%<br>2013 | Branch<br>Share of<br>Total Paid |  |  |  |  |  |
| Marine Insurance*                 | 7,309,789              | 3.3%            | 2.0%                             | 7,074,415              | 10.3%           | 1.9%                             |  |  |  |  |  |
| Fire Insurance                    | 19,919,195             | -52.7%          | 5.4%                             | 42,142,301             | 230.5%          | 11.3%                            |  |  |  |  |  |
| Motor Insurance                   | 188,462,270            | 7.3%            | 50.7%                            | 175,678,592            | 9.5%            | 47.1%                            |  |  |  |  |  |
| Compulsory (Third Party Liability | 127,590,797            | 10.4%           | 34%                              | 115,527,438            | 10.2%           | 31.0%                            |  |  |  |  |  |
| Comprehensive (Own Damage)In:     | 60,871,473             | 1.2%            | 16.4%                            | 60,151,154             | 8.3%            | 16.1%                            |  |  |  |  |  |
| Credit Insurance                  | 906,772                | 26.4%           | 0.2%                             | 717,124                | -10.7%          | 0.2%                             |  |  |  |  |  |
| General Accident Insurance**      | 3,928,970              | -27.3%          | 1.1%                             | 5,405,758              | 195.8%          | 1.4%                             |  |  |  |  |  |
| Total General Insurances          | 220,526,996            | -4.5%           | 59.3%                            | 231,018,190            | 26.8%           | 61.9%                            |  |  |  |  |  |
| Life Assurance***                 | 27,212,033             | -4.7%           | 7.3%                             | 28,542,839             | 16.5%           | 7.7%                             |  |  |  |  |  |
| Medical Insurance                 | 124,031,389            | 9.4%            | 33.4%                            | 113,356,525            | 2.7%            | 30.4%                            |  |  |  |  |  |
| Total Life & Medical Insurances   | 151,243,422            | 6.6%            | 40.7%                            | 141,899,364            | 5.2%            | 38.1%                            |  |  |  |  |  |
| Total Paid Claims                 | 371,770,418            | -0.3%           | 100%                             | 372,917,554            | 17.6%           | 100%                             |  |  |  |  |  |

Daid Olaima

<sup>\*\*</sup> Marine insurance premiums in 2015 include Aviation insurance with an amount of JD( 1.571.488) and 7 insurance . companies practice it

<sup>\*\*\*</sup> General Accident Insurance for 2015 include Liability insurance in an amount of JD (7.428.601) in addition to other insurances.

<sup>\*</sup> The Companie's didn't any Aviation claims for 2015.

<sup>\*\*</sup> General Accident Claims for 2015 include Liability insurance paid claims in an amount of JD (378.788) in. addition to other insurances

<sup>\*\*\*</sup> Life Assurance claims in 2015 include the amounts paid for surrender and maturity policies in an amount of JD (6.647.210).

Table (2)

Gross Premiums & Paid Claims and percentages % Shares According to Branches for the year 2015 (JD)