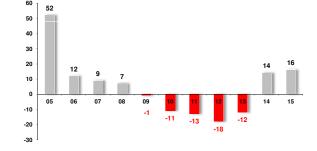

### Growth in Insurance Business 2005- 2015 \*

Paid Up Capital 2005-2015

Total Assets 2005-2015

# Million (JD)

Total Retained Earnings (Accumulated Losses) 2005-2015

#### Million (JD)

Investments 2005-2015

<sup>\*</sup> The number of Insurance Companies from (2005 - 2006) is 26 Companies.

The number of Insurance Companies for the year (2007) is 28 Companies (MEDGULF and Darkom Insurance Companies were established)

The number of Insurance Companies for the year (2008) is 29 Companies (First Insurance Company was established)

The number of Insurance Companies from (2009 - 2012) is 28 Companies (Darkom Insurance Company was withdrew)
The number of Insurance Companies for the year (2013 and 2014) is 25 Companies (Gerasa, Al Baraka Takaful and Arab German Insurance Companies were liquidated

and withdrew from the market)

The number of insurance companies for the year 2015 is 24 companies( Al yarmouk insurance company was merged with First insurance company).

Table (1)
Insurance Business for the Year 2015

|                                                        | 2015        | 2014        | %Change |
|--------------------------------------------------------|-------------|-------------|---------|
|                                                        | (J          | D)          |         |
| Total Underwritten Premiums                            | 550.366.870 | 525.708.175 | 4.7%    |
| Non-Life Premiums (General Insurances)                 | 334.932.821 | 330.941.901 | 1.2%    |
| Life Premiums                                          | 61.038.255  | 53.096.513  | 15.0%   |
| Medical Premiums                                       | 154.395.794 | 141.669.761 | 9.0%    |
| Total Paid Claims                                      | 371.770.418 | 372.917.554 | -0.3%   |
| Non-Life Paid Claims (General Insurances)              | 220.526.996 | 231.018.190 | -4.5%   |
| Life Paid Claims                                       | 27.212.033  | 28.542.839  | -4.7%   |
| Medical Paid Claims                                    | 124.031.389 | 113.356.525 | 9.4%    |
|                                                        | Millo       | oin JD      |         |
| Shareholders' Equity                                   | 326.8       | 330.5       | -1.1%   |
| Total Technical Provisions                             | 387.5       | 356.4       | 8.7%    |
| Paid Up Capital                                        | 269         | 268.3       | 0.3%    |
| Total Shareholders' Equity&Technical Provisions        | 714.3       | 686.9       | 4%      |
| Total Assets                                           | 870.2       | 842.5       | 3.3%    |
| Investments                                            | 533.6       | 524.6       | 2%      |
| Retained Earnings (Accumulated Losses)                 | 15.9        | 14          | 14%     |
| Net Technical Profit (Loss) Before Tax                 | 30.3        | 40.9        | -26.0%  |
| Net Technical Profit (Loss) Inside Jordan              | 34          | 34.9        | -2.6%   |
| Net Technical Profit (Loss) of Branches Outside Jordan | -1.2        | 0.8         | -255.3% |
| Net Technical (Loss) Profit (Inside & Outside Jordan)  | 32.8        | 35.7        | -8%     |
| Net Profit (Loss) (After Tax and Fees)                 | 22.1        | 32.9        | -32.6%  |