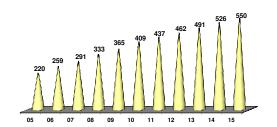

#### **Total Underwritten Premiums 2005-2015**

Million (JD)

#### Total Paid Claims 2005-2015

Million (JD)

**Total Shareholders Equity 2005-2015** 

The number of Insurance Companies from (2005 - 2006) is 26 Companies.

The number of Insurance Companies for the year (2007) is 28 Companies (MEDGULF and Darkom Insurance Companies were established)

The number of Insurance Companies for the year (2008) is 29 Companies (First Insurance Company was established)
The number of Insurance Companies from (2009 - 2012) is 28 Companies (Darkom Insurance Company was withdrew)

The number of Insurance Companies for the year (2013 and 2014) is 25 Companies (Gerasa, Al Baraka Takaful and Arab German Insurance Companies were liquidated and withdrew from the market)
The number of insurance companies for the year 2015 is 24 companies (Al yarmouk insurance company was merged withFirst insurance company).