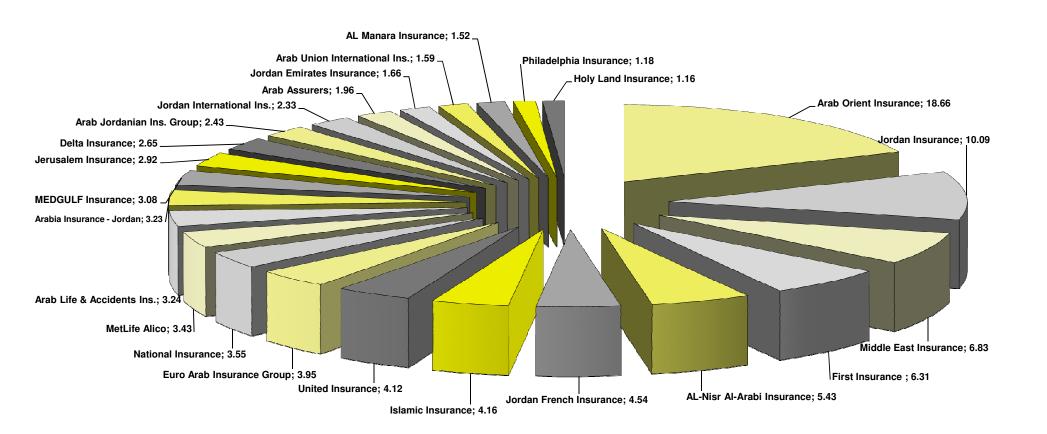

Tbl.2-2

| Insurance branch                        | Premiums    | Change%<br>2014 | Branch share<br>from General<br>Insurances | Branch share<br>from total<br>premiums | Paid Claims | Change%<br>2014 | Branch share<br>from General<br>Insurances | Branch share<br>from total Paid<br>Claims |
|-----------------------------------------|-------------|-----------------|--------------------------------------------|----------------------------------------|-------------|-----------------|--------------------------------------------|-------------------------------------------|
| Marine Insurance                        | 24.085.474  | -16%            | 7.20%                                      | 4.40%                                  | 7.309.789   | 3.30%           | 3.30%                                      | 2%                                        |
| Fire Insurance                          | 69.510.772  | 0.60%           | 20.80%                                     | 12.60%                                 | 19.919.195  | -52.70%         | 9%                                         | 5.40%                                     |
| Motor Insurance                         | 221.882.435 | 4.40%           | 66.20%                                     | 40.30%                                 | 188.462.270 | 7.30%           | 85.50%                                     | 50.70%                                    |
| Compulsory (Third Party Liability Ins.) | 150.735.667 | 3.30%           | 45.00%                                     | 27.40%                                 | 127.590.797 | 10.40%          | 57.90%                                     | 34%                                       |
| Comprehensive (Own Damage)Ins.          | 71.146.768  | 6.90%           | 21.20%                                     | 12.90%                                 | 60.871.473  | 1.20%           | 27.60%                                     | 16.40%                                    |
| Credit Insurance                        | 979.969     | 40.20%          | 0.30%                                      | 0.20%                                  | 906.772     | 26.40%          | 0.40%                                      | 0.20%                                     |
| General Accident Insurance              | 18.474.171  | -7%             | 5.50%                                      | 3.40%                                  | 3.928.970   | -27.30%         | 1.80%                                      | 1.10%                                     |
| Total General Insurances                | 334.932.821 | 1.20%           | 100%                                       | 61%                                    | 220.526.996 | -4.50%          | 100%                                       | 59.30%                                    |

|                                 |             | Change% | Branch share from | Branch share |            | Change%  | Branch share from | Branch share |
|---------------------------------|-------------|---------|-------------------|--------------|------------|----------|-------------------|--------------|
| Insurance branch                | Premiums    | 2014    | Insurances        | premiums     | Paid Claim | s 2014   | Insurances        | Claims       |
| Life Assurance                  | 61.038.255  | 15%     | 28.30%            | 11.10%       | 27.212.03  | -4.70%   | 18%               | 7.30%        |
| Medical Insurance               | 154.395.794 | 9%      | 71.70%            | 28.10%       | 124.031.38 | 9 9.40%  | 82%               | 33.40%       |
| Total Life & Medical Insurances | 215.434.049 | 10.60%  | 100%              | 39%          | 151.243.42 | 2 6.60%  | 100%              | 40.70%       |
| Total                           | 550.366.870 | 4.70%   |                   | 100%         | 371.770.41 | 8 -0.30% |                   | 100%         |