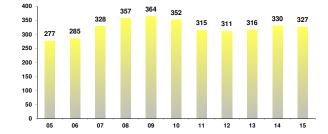

### Growth in Insurance Business 2005- 2015 \*

Paid Up Capital 2005-2015

Total Assets 2005-2015

# Million (JD)

Total Retained Earnings (Accumulated Losses) 2005-2015

#### Million (JD)

Investments 2005-2015

<sup>\*</sup> The number of Insurance Companies from (2005 - 2006) is 26 Companies.

The number of Insurance Companies for the year (2007) is 28 Companies (MEDGULF and Darkom Insurance Companies were established)

The number of Insurance Companies for the year (2008) is 29 Companies (First Insurance Company was established)

The number of Insurance Companies from (2009 - 2012) is 28 Companies (Darkom Insurance Company was withdrew)
The number of Insurance Companies for the year (2013 and 2014) is 25 Companies (Gerasa, Al Baraka Takaful and Arab German Insurance Companies were liquidated

and withdrew from the market)

The number of insurance companies for the year 2015 is 24 companies( Al yarmouk insurance company was merged with First insurance company).

#### **Total Underwritten Premiums 2005-2015**

Million (JD)