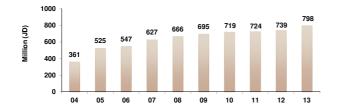

#### **Growth in Insurance Business 2013**

Paid Up Capital 2004-2013 (25 Companies)

Total Assets 2004-2013 (25 Companies)

Total Retained Earnings (Accumulated Losses) 2004-2013 (25 Companies)

Investments 2004-2013 (25 Companies)

<sup>\*</sup> Loss Ratio of the market = net claims cost on net premiums revenue %

Table (4)

Balance Sheet for the Jordanian Insurance Sector for The Year ending in 31/12/2013 (JD)

| Details                                                           | 2013                    | 2012                       | Percentage Change % |
|-------------------------------------------------------------------|-------------------------|----------------------------|---------------------|
| Deposits at Bank                                                  | 205,825,656             | 193,947,981                | 6                   |
| Financial Assets at Fair Value Through Profit or Loss             | 35,300,665              | 45,057,648                 | -22                 |
| Financial Assets at Fair Value Through Other Comprehensive Income | 90,615,322              | 77,107,558                 | 18                  |
| Financial Assets at Amortized Cost                                | 77,846,315              | 65,687,620                 | 19                  |
| Investments in Subsidaries & Associates                           | 742,479                 | 663,278                    | 12                  |
| Property Investments                                              | 81,396,131              | 81,670,647                 | -0.3                |
| Loans to life polices holders                                     | 6,783,868               | 6,655,984                  | 2                   |
| Other Investments                                                 | 11,186                  | 11,186                     | 0                   |
| Total Investments                                                 | 498,521,622             | 470,801,902                | 6                   |
| Cash on Hand & at Banks                                           | 29,650,297              | 19,858,269                 | 49                  |
| Receivable Notes & Post-Dated Cheques                             | 23,299,446              | 20,888,297                 | 12                  |
| Accounts Receivable - Net                                         | 121,471,814             | 106,366,486                | 14                  |
| Due from Reinsurers                                               | 21,755,850              | 26,812,457                 | -19                 |
| Deferred Tax Assets                                               | 13,715,511              | 12,089,630                 | 13                  |
| Property & Equipment - Net                                        | 60,704,023              | 56,874,793                 | 7                   |
| Intangible Assets                                                 | 1,532,830               | 1,226,923                  | 25                  |
| Other Assets                                                      | 11,774,733              | 10,307,681                 | 14                  |
| Others                                                            | 15,621,744              | 13,888,432                 | 12                  |
| Total Assets                                                      | 798,047,870             | 739,114,870                | 8.0                 |
| Net Unearned Premiums Provision                                   | 120,385,872             | 109,833,562                | 10                  |
| Net Outstanding Claims Provision                                  | 130,179,467             | 103,724,033                | 26                  |
| Net Mathmatical Provision                                         | 76,307,976              | 70,079,132                 | 9                   |
| Other Technical Provisions                                        | 250,000                 | 250,000                    | 0                   |
| Deficit in Premiums Provision                                     | 68,672                  | 509,000                    | -87                 |
| Total Technical Provisions                                        | 327,191,987             | 284,395,728                | 15                  |
| Bank Loans                                                        | 5,510,174               | 5,566,649                  | -1                  |
| Accounts Payable                                                  | 32,342,025              | 27,740,225                 | 17                  |
| Accrued Expenses                                                  |                         |                            | 34                  |
| Due to other Reinsurers                                           | 1,521,925<br>57,061,222 | 1,138,814                  | 3                   |
| Other Provisions                                                  |                         | 55,340,876<br>4,667,710    | 6                   |
| Income Tax Provision                                              | 4,969,406               | , ,                        | _                   |
| Loans                                                             | 7,422,095               | 5,509,384                  | 35<br>0             |
| Deferred Tax Liability                                            | 6,000,000               | 6,000,000                  | 67                  |
| Other Liabilities                                                 | 2,806,131               | 1,682,958                  | _                   |
| Others                                                            | 28,449,182              | 26,727,631                 | 6                   |
| Total Liabilities                                                 | 235,267<br>473,509,414  | 864,108                    | -73<br>12           |
| Paid Up Capital                                                   | 281,285,750             | 419,634,083<br>279,975,000 | 13                  |
| Treasury Stocks                                                   |                         |                            | 0.5                 |
| Net Premiums on Paid Up Capital                                   | -1,223,486              | -1,238,133                 | -1<br>100           |
| Statutory Reserve                                                 | -1,536,037              | 1,554,728                  | -199<br>-           |
|                                                                   | 37,908,868              | 35,755,965                 | 6                   |
| Voluntary Reserve Other Reserves                                  | 5,036,616               | 4,832,130                  | 4<br>-98            |
| Accumulated Change in Fair Value                                  | 2,225                   | 109,983                    |                     |
| _                                                                 | 4,287,254               | 70,511                     | 5980                |
| Retained Earnings (Accumulated) Profit & Losses                   | -11,316,943             | -17,576,528                | 35.6                |
| Period's Profit (Loss)                                            | -336,716                | 7 405 007                  | <b>50</b>           |
| Others Total Shareholder's Equity                                 | 2,938,260               | 7,195,387                  | -59                 |
| Total Shareholder's Equity                                        | 317,045,791             | 310,679,043                | 2                   |
| Minority Interest                                                 | 1,501,387               | 810,467                    | 85                  |
| Total Owner's Equity                                              | 318,547,178             | 311,489,510                | 2                   |
| Others Total Liabilities & Owner's Equity                         | 5,991,278               | 7,991,277                  | -25                 |
| Total Liabilities & Owner's Equity                                | 798,047,870             | 739,114,870                | 8                   |