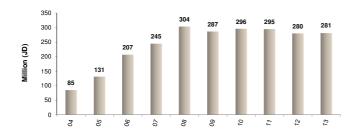

#### **Growth in Insurance Business 2013**

Paid Up Capital 2004-2013 (25 Companies)

Total Assets 2004-2013 (25 Companies)

Total Retained Earnings (Accumulated Losses) 2004-2013 (25 Companies)

Investments 2004-2013 (25 Companies)