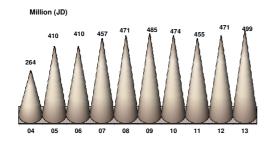

#### **Growth in Insurance Business 2013**

Paid Up Capital 2004-2013 (25 Companies)

Total Assets 2004-2013 (25 Companies)

Total Retained Earnings (Accumulated Losses) 2004-2013 (25 Companies)

Investments 2004-2013 (25 Companies)

<sup>\*</sup> Loss Ratio of the market = net claims cost on net premiums revenue %

Table (4)

Balance Sheet for the Jordanian Insurance Sector for The Year ending in 31/12/2013 (JD)

| Details                                                           | 2013                    | 2012                       | Percentage Change % |
|-------------------------------------------------------------------|-------------------------|----------------------------|---------------------|
| Deposits at Bank                                                  | 205,825,656             | 193,947,981                | 6                   |
| Financial Assets at Fair Value Through Profit or Loss             | 35,300,665              | 45,057,648                 | -22                 |
| Financial Assets at Fair Value Through Other Comprehensive Income | 90,615,322              | 77,107,558                 | 18                  |
| Financial Assets at Amortized Cost                                | 77,846,315              | 65,687,620                 | 19                  |
| Investments in Subsidaries & Associates                           | 742,479                 | 663,278                    | 12                  |
| Property Investments                                              | 81,396,131              | 81,670,647                 | -0.3                |
| Loans to life polices holders                                     | 6,783,868               | 6,655,984                  | 2                   |
| Other Investments                                                 | 11,186                  | 11,186                     | 0                   |
| Total Investments                                                 | 498,521,622             | 470,801,902                | 6                   |
| Cash on Hand & at Banks                                           | 29,650,297              | 19,858,269                 | 49                  |
| Receivable Notes & Post-Dated Cheques                             | 23,299,446              | 20,888,297                 | 12                  |
| Accounts Receivable - Net                                         | 121,471,814             | 106,366,486                | 14                  |
| Due from Reinsurers                                               | 21,755,850              | 26,812,457                 | -19                 |
| Deferred Tax Assets                                               | 13,715,511              | 12,089,630                 | 13                  |
| Property & Equipment - Net                                        | 60,704,023              | 56,874,793                 | 7                   |
| Intangible Assets                                                 | 1,532,830               | 1,226,923                  | 25                  |
| Other Assets                                                      | 11,774,733              | 10,307,681                 | 14                  |
| Others                                                            | 15,621,744              | 13,888,432                 | 12                  |
| Total Assets                                                      | 798,047,870             | 739,114,870                | 8.0                 |
| Net Unearned Premiums Provision                                   | 120,385,872             | 109,833,562                | 10                  |
| Net Outstanding Claims Provision                                  | 130,179,467             | 103,724,033                | 26                  |
| Net Mathmatical Provision                                         | 76,307,976              | 70,079,132                 | 9                   |
| Other Technical Provisions                                        | 250,000                 | 250,000                    | 0                   |
| Deficit in Premiums Provision                                     | 68,672                  | 509,000                    | -87                 |
| Total Technical Provisions                                        | 327,191,987             | 284,395,728                | 15                  |
| Bank Loans                                                        | 5,510,174               | 5,566,649                  | -1                  |
| Accounts Payable                                                  | 32,342,025              | 27,740,225                 | 17                  |
| Accrued Expenses                                                  |                         |                            | 34                  |
| Due to other Reinsurers                                           | 1,521,925<br>57,061,222 | 1,138,814                  | 3                   |
| Other Provisions                                                  |                         | 55,340,876<br>4,667,710    | 6                   |
| Income Tax Provision                                              | 4,969,406               | , ,                        | _                   |
| Loans                                                             | 7,422,095               | 5,509,384                  | 35<br>0             |
| Deferred Tax Liability                                            | 6,000,000               | 6,000,000                  | 67                  |
| Other Liabilities                                                 | 2,806,131               | 1,682,958                  | _                   |
| Others                                                            | 28,449,182              | 26,727,631                 | 6                   |
| Total Liabilities                                                 | 235,267<br>473,509,414  | 864,108                    | -73<br>12           |
| Paid Up Capital                                                   | 281,285,750             | 419,634,083<br>279,975,000 | 13                  |
| Treasury Stocks                                                   |                         |                            | 0.5                 |
| Net Premiums on Paid Up Capital                                   | -1,223,486              | -1,238,133                 | -1<br>100           |
| Statutory Reserve                                                 | -1,536,037              | 1,554,728                  | -199<br>-           |
|                                                                   | 37,908,868              | 35,755,965                 | 6                   |
| Voluntary Reserve Other Reserves                                  | 5,036,616               | 4,832,130                  | 4<br>-98            |
| Accumulated Change in Fair Value                                  | 2,225                   | 109,983                    |                     |
| _                                                                 | 4,287,254               | 70,511                     | 5980                |
| Retained Earnings (Accumulated) Profit & Losses                   | -11,316,943             | -17,576,528                | 35.6                |
| Period's Profit (Loss)                                            | -336,716                | 7 405 007                  | <b>50</b>           |
| Others Total Shareholder's Equity                                 | 2,938,260               | 7,195,387                  | -59                 |
| Total Shareholder's Equity                                        | 317,045,791             | 310,679,043                | 2                   |
| Minority Interest                                                 | 1,501,387               | 810,467                    | 85                  |
| Total Owner's Equity                                              | 318,547,178             | 311,489,510                | 2                   |
| Others Total Liabilities & Owner's Equity                         | 5,991,278               | 7,991,277                  | -25                 |
| Total Liabilities & Owner's Equity                                | 798,047,870             | 739,114,870                | 8                   |