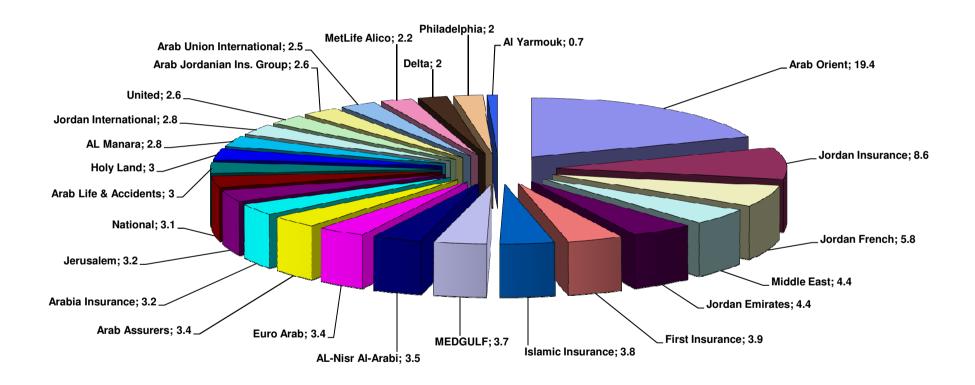

# Insurance Operations For the Year 2013 Total Premiums & Paid Claims (JD) \* For (25) Insurance Companies

Underwritten Premiums

| Branch / Year                           | 2013             | Change%2012      | 2012             | Change%2011      | Branch / Year                           | 2013             | Change%2012      | 2012             | Change%2011      |
|-----------------------------------------|------------------|------------------|------------------|------------------|-----------------------------------------|------------------|------------------|------------------|------------------|
|                                         | for 25 companies | for 25 companies | for 25 companies | for 27 companies |                                         | for 25 companies | for 25 companies | for 25 companies | for 27 companies |
| Marine Insurance**                      | 28,086,631       | -6.8%            | 30,150,137       | -1.6%            | Marine Insurance*                       | 6,411,414        | -45.7%           | 11,809,620       | 139.8%           |
| Fire Insurance***                       | 68,339,553       | 12.7%            | 60,651,004       | 6.7%             | Fire Insurance**                        | 12,750,863       | 1.7%             | 12,534,898       | -48.5%           |
| Motor Insurance                         | 201,932,453      | 4.4%             | 193,332,018      | 6.2%             | Motor Insurance                         | 160,458,883      | -6.5%            | 171,699,125      | -7.0%            |
| Compulsory (Third Party Liability Ins.) | 138,388,100      | 3.1%             | 134,236,208      | 5.9%             | Compulsory (Third Party Liability Ins.) | 104,743,417      | -3.8%            | 108,829,217      | -7.7%            |
| Comprehensive (Own Damage)Ins.          | 63,544,353       | 7.5%             | 59,095,810       | 7.0%             | Comprehensive (Own Damage)              | 55,715,466       | -11.4%           | 62,869,908       | -5.5%            |
| Credit Insurance                        | 397,979          | 29.6%            | 307,160          | -32.5%           | Credit Insurance                        | 803,072          | -4.2%            | 838,458          | -8.0%            |
| General Accident Insurance****          | 17,648,639       | 10.6%            | 15,953,296       | -4.8%            | General Accident Insurance***           | 1,827,511        | -15.6%           | 2,165,157        | -25.1%           |
| Total General Insurances                | 316,405,255      | 5.3%             | 300,393,615      | 4.8%             | Total General Insurances                | 182,251,743      | -8.4%            | 199,047,258      | -8.7%            |
| Life Assurance                          | 47,437,142       | 8.4%             | 43,766,880       | 8.8%             | Life Assurance****                      | 24,507,371       | 1.0%             | 24,264,674       | 15.8%            |
| Medical Insurance                       | 128,647,845      | 9.5%             | 117,506,160      | 11.1%            | Medical Insurance                       | 110,340,729      | 10.6%            | 99,730,269       | 6.7%             |
| Total Life & Medical Insurances         | 176,084,987      | 9.2%             | 161,273,040      | 10.4%            | Total Life & Medical Insurances         | 134,848,100      | 8.8%             | 123,994,943      | 8.3%             |
| Total Premiums                          | 492,490,242      | 6.7%             | 461,666,655      | 6.7%             | Total Paid Claims                       | 317,099,843      | -1.8%            | 323,042,201      | -2.8%            |

\*\*\* Life Assurance claims in 2013 include the amounts paid for surrender and maturity policies in an amount of J.D (6,238,478)

Table (8)
Written Premiums of Jordan Insurance Market 2013 (JD)

|                                     | 2012                      | 2013                      | Arrange of<br>Branch<br>2013 | Share of Gross Premiums% 2013 | Growth% | Arrange according to Average Growth% |
|-------------------------------------|---------------------------|---------------------------|------------------------------|-------------------------------|---------|--------------------------------------|
| MARINE & AVIATION INSURANCE*        | 30,150,137                | 28,086,631                |                              |                               |         |                                      |
| * Less (Local) reinsurers premiums  | 2,164,549                 | 1,211,498                 |                              |                               |         |                                      |
| * Less (Abroad) reinsurers premiums | 24,363,515                | 22,955,715                | 5                            | 5.7                           | (6.8)   | 7                                    |
| * Net retained premiums             | 3,622,073                 | 3,919,418                 |                              |                               |         |                                      |
| Net retained premiums               |                           |                           |                              |                               |         |                                      |
| FIRE INSURANCE                      | 60,651,004                | 68,339,553                |                              |                               |         |                                      |
| * Less (Local) reinsurers premiums  | 11,033,529                | 12,608,340                | 3                            | 13.9                          | 12.7    | 2                                    |
| * Less (Abroad) reinsurers premiums | 46,200,213                | 51,766,876                | 3                            | 13.9                          | 12.7    | 2                                    |
| * Net retained premiums             | 3,417,262                 | 3,964,337                 |                              |                               |         |                                      |
|                                     |                           |                           |                              |                               |         |                                      |
| MOTOR INSURANCE                     | 193,332,018               | 201,932,453               |                              |                               |         |                                      |
| * Less (Local) reinsurers premiums  | 12,498,604                | 12,717,518                | 1                            | 41                            | 4.4     | 6                                    |
| * Less (Abroad) reinsurers premiums | 4,598,225                 | 4,005,415                 |                              |                               |         |                                      |
| * Net retained premiums             | 176,235,189               | 185,209,520               |                              |                               |         |                                      |
| GENERAL ACCIDENT INSURANCE**        | 15,953,296                | 17,648,639                |                              |                               |         |                                      |
| * Less (Local) reinsurers premiums  | 1,708,898                 | 2,170,938                 |                              |                               |         |                                      |
| * Less (Abroad) reinsurers premiums | 9,863,237                 | 11,424,339                | 6                            | 3.6                           | 10.6    | 3                                    |
| * Net retained premiums             | 4,381,161                 | 4,053,362                 |                              |                               |         |                                      |
|                                     |                           |                           |                              |                               |         |                                      |
| Credit Insurance                    | 307,160                   | 397,979                   |                              |                               |         |                                      |
| * Less (Local) reinsurers premiums  |                           |                           | 7                            | 0.1                           | 29.6    | 1                                    |
| * Less (Abroad) reinsurers premiums | 92,398                    | 192,592                   | •                            | •                             |         | ·                                    |
| * Net retained premiums             | 214,762                   | 205,387                   |                              |                               |         |                                      |
| TOTAL (NON-LIFE) INSURANCES         | 200 202 615               | 216 405 055               |                              |                               |         |                                      |
| * Less (Local) reinsurers premiums  | 300,393,615<br>27,405,580 | 316,405,255<br>28,708,294 |                              |                               |         |                                      |
| * Less (Abroad) reinsurers premiums | 85,117,588                | 90,344,937                |                              | 64.3                          | 5.3     |                                      |
| * Net retained premiums             | 187,870,447               | 197,352,024               |                              |                               |         |                                      |
| not rotalised promising             | 101,010,111               | 101,002,021               |                              |                               |         |                                      |
| LIFE ASSURANCE                      | 43,766,880                | 47,437,142                |                              |                               |         |                                      |
| * Less (Local) reinsurers premiums  | 1,936,133                 | 1,964,965                 | _                            |                               |         | _                                    |
| * Less (Abroad) reinsurers premiums | 13,409,464                | 15,888,856                | 4                            | 9.6                           | 8.4     | 5                                    |
| * Net retained premiums             | 28,421,283                | 29,583,321                |                              |                               |         |                                      |
|                                     |                           |                           |                              |                               |         |                                      |
| MEDICAL INSURANCE                   | 117,506,160               | 128,647,845               |                              |                               |         |                                      |
| * Less (Local) reinsurers premiums  | 1,022,807                 | 920,133                   | 2                            | 26.1                          | 9.5     | 4                                    |
| * Less (Abroad) reinsurers premiums | 53,212,350                | 49,796,469                |                              |                               |         |                                      |
| * Net retained premiums             | 63,271,003                | 77,931,243                |                              |                               |         |                                      |
| TOTAL UNDERWRITTEN PREMIUMS         | 461,666,655               | 492,490,242               |                              |                               |         |                                      |
| * Less (Local) reinsurers premiums  | 30,364,520                | 31,593,392                |                              |                               |         |                                      |
| * Less (Abroad) reinsurers premiums | 151,739,402               | 156,030,262               |                              | 100                           | 6.7     |                                      |
| * Net retained premiums             | 279,562,733               | 304,866,588               |                              |                               |         |                                      |
| p.cano                              | ,,                        | ,,                        |                              |                               |         |                                      |