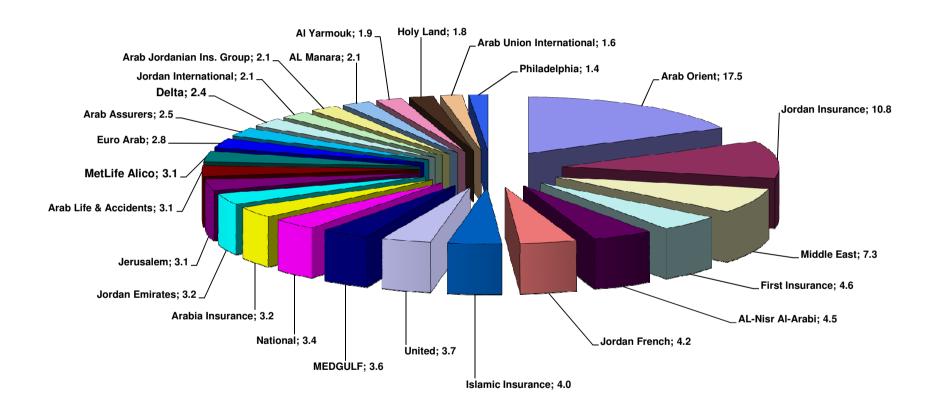

# Insurance Operations For the Year 2013 Total Premiums & Paid Claims (JD) \* For (25) Insurance Companies

Underwritten Premiums

| Branch / Year                           | 2013             | Change%2012      | 2012             | Change%2011      | Branch / Year                           | 2013             | Change%2012      | 2012             | Change%2011      |
|-----------------------------------------|------------------|------------------|------------------|------------------|-----------------------------------------|------------------|------------------|------------------|------------------|
|                                         | for 25 companies | for 25 companies | for 25 companies | for 27 companies |                                         | for 25 companies | for 25 companies | for 25 companies | for 27 companies |
| Marine Insurance**                      | 28,086,631       | -6.8%            | 30,150,137       | -1.6%            | Marine Insurance*                       | 6,411,414        | -45.7%           | 11,809,620       | 139.8%           |
| Fire Insurance***                       | 68,339,553       | 12.7%            | 60,651,004       | 6.7%             | Fire Insurance**                        | 12,750,863       | 1.7%             | 12,534,898       | -48.5%           |
| Motor Insurance                         | 201,932,453      | 4.4%             | 193,332,018      | 6.2%             | Motor Insurance                         | 160,458,883      | -6.5%            | 171,699,125      | -7.0%            |
| Compulsory (Third Party Liability Ins.) | 138,388,100      | 3.1%             | 134,236,208      | 5.9%             | Compulsory (Third Party Liability Ins.) | 104,743,417      | -3.8%            | 108,829,217      | -7.7%            |
| Comprehensive (Own Damage)Ins.          | 63,544,353       | 7.5%             | 59,095,810       | 7.0%             | Comprehensive (Own Damage)              | 55,715,466       | -11.4%           | 62,869,908       | -5.5%            |
| Credit Insurance                        | 397,979          | 29.6%            | 307,160          | -32.5%           | Credit Insurance                        | 803,072          | -4.2%            | 838,458          | -8.0%            |
| General Accident Insurance****          | 17,648,639       | 10.6%            | 15,953,296       | -4.8%            | General Accident Insurance***           | 1,827,511        | -15.6%           | 2,165,157        | -25.1%           |
| Total General Insurances                | 316,405,255      | 5.3%             | 300,393,615      | 4.8%             | Total General Insurances                | 182,251,743      | -8.4%            | 199,047,258      | -8.7%            |
| Life Assurance                          | 47,437,142       | 8.4%             | 43,766,880       | 8.8%             | Life Assurance****                      | 24,507,371       | 1.0%             | 24,264,674       | 15.8%            |
| Medical Insurance                       | 128,647,845      | 9.5%             | 117,506,160      | 11.1%            | Medical Insurance                       | 110,340,729      | 10.6%            | 99,730,269       | 6.7%             |
| Total Life & Medical Insurances         | 176,084,987      | 9.2%             | 161,273,040      | 10.4%            | Total Life & Medical Insurances         | 134,848,100      | 8.8%             | 123,994,943      | 8.3%             |
| Total Premiums                          | 492,490,242      | 6.7%             | 461,666,655      | 6.7%             | Total Paid Claims                       | 317,099,843      | -1.8%            | 323,042,201      | -2.8%            |

\*\*\* Life Assurance claims in 2013 include the amounts paid for surrender and maturity policies in an amount of J.D (6,238,478)

Table (8)
Written Premiums of Jordan Insurance Market 2013 (JD)

|                                     | 2012                      | 2013                      | Arrange of<br>Branch<br>2013 | Share of Gross Premiums% 2013 | Growth% | Arrange according to Average Growth% |
|-------------------------------------|---------------------------|---------------------------|------------------------------|-------------------------------|---------|--------------------------------------|
| MARINE & AVIATION INSURANCE*        | 30,150,137                | 28,086,631                |                              |                               |         |                                      |
| * Less (Local) reinsurers premiums  | 2,164,549                 | 1,211,498                 |                              |                               |         |                                      |
| * Less (Abroad) reinsurers premiums | 24,363,515                | 22,955,715                | 5                            | 5.7                           | (6.8)   | 7                                    |
| * Net retained premiums             | 3,622,073                 | 3,919,418                 |                              |                               |         |                                      |
| Net retained premiums               |                           |                           |                              |                               |         |                                      |
| FIRE INSURANCE                      | 60,651,004                | 68,339,553                |                              |                               |         |                                      |
| * Less (Local) reinsurers premiums  | 11,033,529                | 12,608,340                | 3                            | 13.9                          | 12.7    | 2                                    |
| * Less (Abroad) reinsurers premiums | 46,200,213                | 51,766,876                | 3                            | 13.9                          | 12.7    | 2                                    |
| * Net retained premiums             | 3,417,262                 | 3,964,337                 |                              |                               |         |                                      |
|                                     |                           |                           |                              |                               |         |                                      |
| MOTOR INSURANCE                     | 193,332,018               | 201,932,453               |                              |                               |         |                                      |
| * Less (Local) reinsurers premiums  | 12,498,604                | 12,717,518                | 1                            | 41                            | 4.4     | 6                                    |
| * Less (Abroad) reinsurers premiums | 4,598,225                 | 4,005,415                 |                              |                               |         |                                      |
| * Net retained premiums             | 176,235,189               | 185,209,520               |                              |                               |         |                                      |
| GENERAL ACCIDENT INSURANCE**        | 15,953,296                | 17,648,639                |                              |                               |         |                                      |
| * Less (Local) reinsurers premiums  | 1,708,898                 | 2,170,938                 |                              |                               |         |                                      |
| * Less (Abroad) reinsurers premiums | 9,863,237                 | 11,424,339                | 6                            | 3.6                           | 10.6    | 3                                    |
| * Net retained premiums             | 4,381,161                 | 4,053,362                 |                              |                               |         |                                      |
|                                     |                           |                           |                              |                               |         |                                      |
| Credit Insurance                    | 307,160                   | 397,979                   |                              |                               |         |                                      |
| * Less (Local) reinsurers premiums  |                           |                           | 7                            | 0.1                           | 29.6    | 1                                    |
| * Less (Abroad) reinsurers premiums | 92,398                    | 192,592                   | •                            | •                             |         | ·                                    |
| * Net retained premiums             | 214,762                   | 205,387                   |                              |                               |         |                                      |
| TOTAL (NON-LIFE) INSURANCES         | 200 202 615               | 216 405 055               |                              |                               |         |                                      |
| * Less (Local) reinsurers premiums  | 300,393,615<br>27,405,580 | 316,405,255<br>28,708,294 |                              |                               |         |                                      |
| * Less (Abroad) reinsurers premiums | 85,117,588                | 90,344,937                |                              | 64.3                          | 5.3     |                                      |
| * Net retained premiums             | 187,870,447               | 197,352,024               |                              |                               |         |                                      |
| not rotalised promising             | 101,010,111               | 101,002,021               |                              |                               |         |                                      |
| LIFE ASSURANCE                      | 43,766,880                | 47,437,142                |                              |                               |         |                                      |
| * Less (Local) reinsurers premiums  | 1,936,133                 | 1,964,965                 | _                            |                               |         | _                                    |
| * Less (Abroad) reinsurers premiums | 13,409,464                | 15,888,856                | 4                            | 9.6                           | 8.4     | 5                                    |
| * Net retained premiums             | 28,421,283                | 29,583,321                |                              |                               |         |                                      |
|                                     |                           |                           |                              |                               |         |                                      |
| MEDICAL INSURANCE                   | 117,506,160               | 128,647,845               |                              |                               |         |                                      |
| * Less (Local) reinsurers premiums  | 1,022,807                 | 920,133                   | 2                            | 26.1                          | 9.5     | 4                                    |
| * Less (Abroad) reinsurers premiums | 53,212,350                | 49,796,469                |                              |                               |         |                                      |
| * Net retained premiums             | 63,271,003                | 77,931,243                |                              |                               |         |                                      |
| TOTAL UNDERWRITTEN PREMIUMS         | 461,666,655               | 492,490,242               |                              |                               |         |                                      |
| * Less (Local) reinsurers premiums  | 30,364,520                | 31,593,392                |                              |                               |         |                                      |
| * Less (Abroad) reinsurers premiums | 151,739,402               | 156,030,262               |                              | 100                           | 6.7     |                                      |
| * Net retained premiums             | 279,562,733               | 304,866,588               |                              |                               |         |                                      |
| p.cano                              | ,,                        | ,,                        |                              |                               |         |                                      |