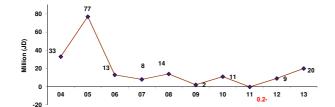

# Annual Report Insurance Business in Jordan 2013



#### **Growth in Insurance Business 2013**



Paid Up Capital 2004-2013 (25 Companies)



Total Assets 2004-2013 (25 Companies)



Total Retained Earnings (Accumulated Losses) 2004-2013 (25 Companies)



Investments 2004-2013 (25 Companies)



## Net Profit before Tax (Loss) 2004-2013 (25 Companies)



#### **Total Underwritten Premiums 2004-2013**



Total Paid Claims 2004-2013



Total Shareholders Equity 2004-2013 (25 Companies)

Table (1)

Insurance Business for the Year 2013\*

|                                                        | 2013        | 2012        | %Change |
|--------------------------------------------------------|-------------|-------------|---------|
|                                                        | (JI         | <b>)</b>    |         |
| Total Underwritten Premiums                            | 492.490.242 | 461.666.655 | 6.70%   |
| Non-Life Premiums (General Insurances)                 | 316.405.255 | 300.393.615 | 5.30%   |
| Life Premiums                                          | 47.437.142