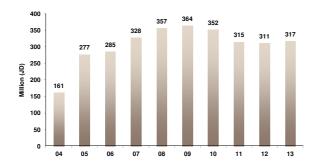

#### **Total Underwritten Premiums 2004-2013**

Total Paid Claims 2004-2013

Total Shareholders Equity 2004-2013 (25 Companies)

Table (1)

Insurance Business for the Year 2013\*

|                                                        | 2013        | 2012        | %Change |
|--------------------------------------------------------|-------------|-------------|---------|
|                                                        | (JI         | <b>)</b>    |         |
| Total Underwritten Premiums                            | 492.490.242 | 461.666.655 | 6.70%   |
| Non-Life Premiums (General Insurances)                 | 316.405.255 | 300.393.615 | 5.30%   |
| Life Premiums                                          | 47.437.142  | 43.766.880  | 8.40%   |
| Medical Premiums                                       | 128.647.845 | 117.506.160 | 9.50%   |
| Total Paid Claims                                      | 317.099.843 | 323.042.201 | -1.80%  |
| Non-Life Paid Claims(General Insurances)               | 182.251.743 | 199.047.258 | -8.40%  |
| Life Paid Claims                                       | 24.507.371  | 24.264.674  | 1%      |
| Medical Paid Claims                                    | 110.340.729 | 99.730.269  | 10.60%  |
|                                                        | Millio      | n JD        |         |
| Shareholders' Equity                                   | 317         | 310.7       | 2.00%   |
| Total Technical Provisions                             | 327.2       | 284.4       | 15%     |
| Paid Up Capital                                        | 281.3       | 280         | 0.50%   |
| Total Shareholders' Equity&Technical Provisions        | 644.2       | 596.1       | 8%      |
| Total Assets                                           | 798         | 739.1       | 8%      |
| Investments                                            | 498.5       | 470.8       | 5.90%   |
| Retained Earnings (Accumulated Losses)                 | -11.3       | -17.6       | 35.60%  |
| Net Technical Profit (Loss) Before Tax                 | 26.5        | 12.7        | 109,2%  |
| Net Technical Profit (Loss) Inside Jordan              | 22.7        | 8.7         | 160.30% |
| Net Technical Profit (Loss) of Branches Outside Jordan | 0.5         | 1.1         | -49.10% |
| Net Technical (Loss) Profit (Inside & Outside Jordan)  | 23.2        | 9.8         | 136%    |
| Net Profit (Loss) (After Tax and Fees)                 | 19.5        | 8.6         | 127.70% |