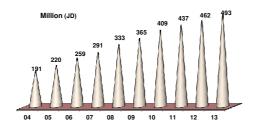

#### **Growth in Insurance Business 2013**

Paid Up Capital 2004-2013 (25 Companies)

Total Assets 2004-2013 (25 Companies)

Total Retained Earnings (Accumulated Losses) 2004-2013 (25 Companies)

Investments 2004-2013 (25 Companies)