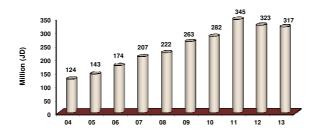

#### **Total Underwritten Premiums 2004-2013**

Total Paid Claims 2004-2013

Total Shareholders Equity 2004-2013 (25 Companies)

Table (1)

Insurance Business for the Year 2013\*

|                                                        | 2013        | 2012        | %Change |
|--------------------------------------------------------|-------------|-------------|---------|
|                                                        | (JI         | <b>)</b>    |         |
| Total Underwritten Premiums                            | 492.490.242 | 461.666.655 | 6.70%   |
| Non-Life Premiums (General Insurances)                 | 316.405.255 | 300.393.615 | 5.30%   |
| Life Premiums                                          | 47.437.142  | 43.766.880  | 8.40%   |
| Medical Premiums                                       | 128.647.845 | 117.506.160 | 9.50%   |
| Total Paid Claims                                      | 317.099.843 | 323.042.201 | -1.80%  |
| Non-Life Paid Claims(General Insurances)               | 182.251.743 | 199.047.258 | -8.40%  |
| Life Paid Claims                                       | 24.507.371  | 24.264.674  | 1%      |
| Medical Paid Claims                                    | 110.340.729 | 99.730.269  | 10.60%  |
|                                                        | Millio      | n JD        |         |
| Shareholders' Equity                                   | 317         | 310.7       | 2.00%   |
| Total Technical Provisions                             | 327.2       | 284.4       | 15%     |
| Paid Up Capital                                        | 281.3       | 280         | 0.50%   |
| Total Shareholders' Equity&Technical Provisions        | 644.2       | 596.1       | 8%      |
| Total Assets                                           | 798         | 739.1       | 8%      |
| Investments                                            | 498.5       | 470.8       | 5.90%   |
| Retained Earnings (Accumulated Losses)                 | -11.3       | -17.6       | 35.60%  |
| Net Technical Profit (Loss) Before Tax                 | 26.5        | 12.7        | 109,2%  |
| Net Technical Profit (Loss) Inside Jordan              | 22.7        | 8.7         | 160.30% |
| Net Technical Profit (Loss) of Branches Outside Jordan | 0.5         | 1.1         | -49.10% |
| Net Technical (Loss) Profit (Inside & Outside Jordan)  | 23.2        | 9.8         | 136%    |
| Net Profit (Loss) (After Tax and Fees)                 | 19.5        | 8.6         | 127.70% |