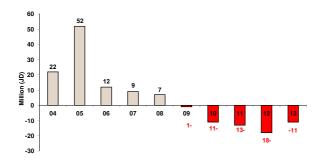

# Annual Report Insurance Business in Jordan 2013



#### **Growth in Insurance Business 2013**



Paid Up Capital 2004-2013 (25 Companies)



Total Assets 2004-2013 (25 Companies)



Total Retained Earnings (Accumulated Losses) 2004-2013 (25 Companies)



Investments 2004-2013 (25 Companies)



## Net Profit before Tax (Loss) 2004-2013 (25 Companies)



#### **Total Underwritten Premiums 2004-2013**



Total Paid Claims 2004-2013



Total Shareholders Equity 2004-2013 (25 Companies)

Table (1)

Insurance Business for the Year 2013\*

|                                                        | 2013        | 2012        | %Change |
|--------------------------------------------------------|-------------|-------------|---------|
|                                                        | (JI         | <b>)</b>    |         |
| Total Underwritten Premiums                            | 492.490.242 | 461.666.655 | 6.70%   |
| Non-Life Premiums (General Insurances)