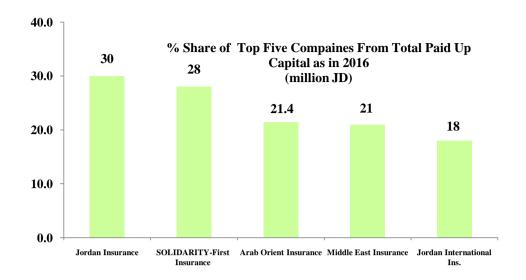

rwritten Premiums 2007-2016** 

Million (JD)

Million (JD)



**Total Paid Claims 2007-2016** 

**Total Shareholders Equity 2007-2016** 

The number of Insurance Companies for the year (2007) was 28 Companies (MEDGULF and Darkom Insurance Companies were established)

The number of Insurance Companies for the year (2008) was 29 Companies (First Insurance Company was established)

The number of Insurance Companies from (2009 - 2012) was 28 Companies (Darkom Insurance Company withdrew from the market)

The number of Insurance Companies for the years (2013 and 2014) was 25 Companies (Gerasa, Al Baraka Takaful and Arab German Insurance Companies were liquidated and withdrew from the market)

<sup>\*</sup> The number of Insurance Companies from (2005 - 2006) was 26 Companies.

























Table (1)

Insurance Business for the Year 2016

|                                                        | 2016        | 2015        | %Change |
|--------------------------------------------------------|-------------|-------------|---------|
|                                                        | (J          | ID)         |         |
| Total Underwritten Premiums                            | 582,937,127 | 551,699,789 | 5,7%    |
| Non-Life Premiums (General Insurances)                 | 512,353,786 | 490,661,534 | 4,4%    |
| Life Premiums                                          | 70,583,341  | 61,038,255  | 15,6%   |
| Total Paid Claims                                      | 446,964,295 | 371,770,416 | 20,2%   |
| Non-Life Paid Claims (General Insurances)              | 410,241