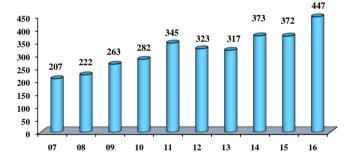

Table (8) Growth of Paid Claims for All Classes 2007-2016 (JD)

|            |                                | 2007        | 2008        | 2009        | 2010        | 2011        | 2012        | 2013        | 2014        | 2015        | 2016        |
|------------|--------------------------------|-------------|-------------|-------------|-------------|-------------|-------------|-------------|-------------|-------------|-------------|
| MADIN      | NE & AVIATION INSURANCE*       | 5,512,832   | 8,231,767   | 6,532,260   | 4,684,069   | 5,003,089   | 11,809,620  | 6,411,414   | 7,074,415   | 7,309,789   | 4,028,223   |
| MAKIN<br>* | Recoveries                     | 214,657     | 385,722     | 307,968     | 230,675     | 160,349     | 329,530     | 977,209     | 697,825     | 280,420     | 448,657     |
| *          | Less Local Reinsurers Share    | 293,468     | 152,631     | 697,753     | 35,458      | 189,222     | 10,472      | -242,757    | 80,417      | 8,413       | 101,210     |
| *          | Less (Abroad)Reinsurers Share  | 3,174,326   | 7,083,387   | 4,792,421   | 3,668,793   | 3,793,767   | 10,913,219  | 5,019,288   | 5,702,265   | 5,819,014   | 2,892,172   |
| *          | Retained Claims                | 1,830,381   | 610,027     | 734,118     | 749,143     | 859,751     | 556,399     | 657,674     | 593,908     | 1,201,942   | 586,184     |
| FIRE II    | NSURANCE                       | 25,228,349  | 12,513,183  | 18,587,767  | 11,234,683  | 25,569,297  | 12,534,898  | 12,750,863  | 42,142,301  | 19,919,195  | 46,825,242  |
| *          | Recoveries                     | 479,600     | 168,762     | 439,024     | 243,719     | 1,490,208   | 202,390     | 274,925     | 472,164     | 1,712,342   | 579,432     |
| *          | Less Local Reinsurers Share    | 2,252,578   | 1,656,567   | 1,768,822   | 1,937,764   | 5,957,984   | 1,110,769   | 742,356     | 5,336,149   | 1,593,704   | 2,960,602   |
| *          | Less (Abroad)Reinsurers Share  | 20,945,367  | 8,929,480   | 15,769,560  | 8,035,801   | 17,991,631  | 10,149,647  | 10,524,672  | 34,762,368  | 15,306,546  | 41,262,536  |
| *          | Retained Claims                | 1,550,804   | 1,758,374   | 610,361     | 1,017,399   | 129,474     | 1,072,092   | 1,208,910   | 1,571,620   | 1,306,603   | 2,022,672   |
| мото       | R INSURANCE                    | 122,735,277 | 131,991,111 | 147,058,192 | 160,331,459 | 190,783,410 | 171,699,125 | 160,388,032 | 175,678,592 | 188,462,268 | 207,324,187 |
| *          | Recoveries                     | 17,003,017  | 20,526,643  | 23,435,690  | 23,270,635  | 28,378,307  | 27,527,434  | 25,754,971  | 29,524,000  | 29,572,043  | 34,244,326  |
| *          | Less Local Reinsurers Share    | 4,348,802   | 3,335,187   | 3,084,306   | 4,637,059   | 4,426,198   | 3,690,362   | 3,170,399   | 4,152,851   | 3,825,837   | 3,430,500   |
| *          | Less (Abroad)Reinsurers Share  | 5,369,946   | 3,734,046   | 3,366,783   | 4,428,996   | 4,340,076   | 4,270,608   | 3,377,473   | 2,580,482   | 2,569,615   | 2,178,749   |
| *          | Retained Claims                | 96,013,512  | 104,395,235 | 117,171,413 | 127,994,769 | 153,638,829 | 136,210,721 | 128,085,189 | 139,421,259 | 152,494,773 | 167,470,612 |
| GENE       | RAL ACCIDENT INSURANCE**       | 1,638,804   | 1,701,571   | 3,566,097   | 2,658,052   | 2,938,564   | 2,165,157   | 1,827,511   | 5,405,758   | 3,928,970   | 4,595,004   |
| *          | Recoveries                     | 25,008      | 49,492      | 45,998      | 23,282      | 31,368      | 50,612      | 60,211      | 79,055      | 122,816     | 82,450      |
| *          | Less Local Reinsurers Share    | 73,125      | 105,883     | 205,036     | 289,690     | 90,399      | 292,076     | 272,132     | 166,538     | 292,646     | 92,239      |
| *          | Less (Abroad)Reinsurers Share  | 972,770     | 575,526     | 1,996,892   | 1,058,153   | 1,223,799   | 489,411     | 751,358     | 4,396,294   | 2,665,162   | 3,323,498   |
| *          | Retained Claims                | 567,901     | 970,670     | 1,318,171   | 1,286,927   | 1,592,998   | 1,333,058   | 743,810     | 763,871     | 848,346     | 1,096,817   |
| CREDI      | T INSURANCE                    | 247,061     | 505,017     | 926,168     | 2,093,502   | 911,112     | 838,458     | 803,072     | 717,124     | 906,772     | 1,624,312   |
| *          | Recoveries                     | 98,082      | 115,234     | 198,168     | 449,632     | 830,749     | 763,524     | 863,548     | 681,098     | 695,041     | 651,160     |
| *          | Less Local Reinsurers Share    | 0           | 0           | 0           | 0           | 0           | 0           | 0           | 0           |             |             |
| *          | Less (Abroad)Reinsurers Share  | 133,386     | 217,790     | 223,445     | 592,576     | 133,745     | 62,292      | 46,246      | 103,769     | 192,400     | 896354      |
| *          | Retained Claims                | 15,593      | 171,993     | 504,555     | 1,051,294   | -53,382     | 12,642      | -106,722    | -67,743     | 19,331      | 76,798      |
| MEDIC      | CAL INSURANCE                  | 38,126,942  | 49,823,108  | 67,268,027  | 80,731,098  | 98,361,038  | 99,730,269  | 110,340,729 | 113,356,525 | 124,031,389 | 145844278   |
| *          | Recoveries                     | 674,792     | 2,330,150   | 1,402,368   | 2,426,309   | 3,686,169   | 1,542,319   | 1,437,029   | 1,344,406   | 1,825,889   | 1999372     |
| *          | Less Local Reinsurers Share    | 66,123      | 186,974     | 326,090     | 576,029     | 615,715     | 703,348     | 477,634     | 347,227     | 362,264     | 389681      |
| *          | Less (Abroad)Reinsurers Share  | 14,481,427  | 16,382,461  | 25,128,065  | 31,116,677  | 46,034,428  | 46,369,871  | 42,068,314  | 44,074,197  | 54,262,673  | 69860544    |
| *          | Retained Claims                | 22,904,600  | 30,923,523  | 40,411,504  | 46,612,083  | 48,024,726  | 51,114,731  | 66,357,752  | 67,590,695  | 67,580,563  | 73,594,681  |
| TOTAL      | NON-LIFE INSURANCES            | 193,489,265 | 204,765,757 | 243,938,511 | 261,732,863 | 323,566,510 | 298,777,527 | 292,521,621 | 344,374,715 | 344,558,383 | 410,241,246 |
| *          | Recoveries                     | 18,495,156  | 23,576,003  | 25,829,216  | 26,644,252  | 34,577,150  | 30,415,809  | 29,367,893  | 32,798,548  | 34,208,551  | 38,005,397  |
| *          | Less Local Reinsurers Share    | 7,034,096   | 5,437,242   | 6,082,007   | 7,476,000   | 11,279,518  | 5,807,027   | 4,419,764   | 10,083,182  | 6,082,864   | 6,974,232   |
| *          | Less (Abroad) Reinsurers Share | 45,077,222  | 36,922,690  | 51,277,166  | 48,900,996  | 73,517,446  | 72,255,048  | 61,787,351  | 91,619,375  | 80,815,410  | 120,413,853 |
| *          | Retained Claims                | 122,882,791 | 138,829,822 | 160,750,122 | 178,711,615 | 204,192,396 | 190,299,643 | 196,946,613 | 209,873,610 | 223,451,558 | 244,847,764 |
| LIFE A     | SSURANCE***                    | 13,994,725  | 16,824,883  | 19,465,005  | 20,371,170  | 21,368,204  | 24,264,674  | 24,507,371  | 28,542,839  | 27,212,033  | 36,723,049  |
| *          | Recoveries                     | 4,097       | 46,754      | 33,670      | 62,092      | 9,673       | 19,083      | 12,360      | 884         | 1,194       | 1,065       |
| *          | Less Local Reinsurers Share    | 211,264     | 1,744,123   | 215,491     | 1,092,171   | 1,354,388   | 1,727,302   | 1,055,039   | 2,002,486   | 1,042,314   | 1,314,969   |
| *          | Less (Abroad)Reinsurers Share  | 5,127,180   | 4,530,737   | 7,500,191   | 8,332,427   | 9,255,185   | 9,997,673   | 11,827,851  | 13,439,501  | 12,779,871  | 18,468,373  |
| *          | Retained Claims                | 8,652,184   | 10,503,269  | 11,715,653  | 10,884,480  | 10,748,958  | 12,520,616  | 11,612,121  | 13,099,968  | 13,388,654  | 16,938,642  |
| Total Pa   | aid Claims                     | 207,483,990 | 221,590,640 | 263,403,516 | 282,104,033 | 344,934,714 | 323,042,201 | 317,028,992 | 372,917,554 | 371,770,416 | 446,964,295 |
| *          | Recoveries                     | 18,499,253  | 23,622,757  | 25,862,886  | 26,706,344  | 34,586,823  | 30,434,892  | 29,380,253  | 32,799,432  | 34,209,745  | 38,006,462  |
| *          | Less Local Reinsurers Share    | 7,245,360   | 7,181,365   | 6,297,498   | 8,568,171   | 12,633,906  | 7,534,329   | 5,474,803   | 12,085,668  | 7,125,178   | 8,289,201   |
| *          | Less (Abroad)Reinsurers Share  | 50,204,402  | 41,453,427  | 58,777,357  | 57,233,423  | 82,772,631  | 82,252,721  | 73,615,202  | 105,058,876 | 93,595,281  | 138,882,226 |
| *          | Retained Claims                | 131,534,975 | 149,333,091 | 172,465,775 | 189,596,095 | 214,941,354 | 202,820,259 | 208,558,734 | 222,973,578 | 236,840,212 | 261,786,406 |