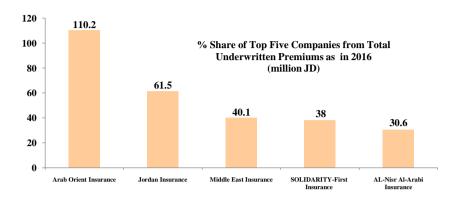

D)



**Total Underwritten Premiums 2007-2016** 

Million (JD)

Million (JD)



**Total Paid Claims 2007-2016** 

**Total Shareholders Equity 2007-2016** 

The number of Insurance Companies for the year (2007) was 28 Companies (MEDGULF and Darkom Insurance Companies were established)

The number of Insurance Companies for the year (2008) was 29 Companies (First Insurance Company was established)

The number of Insurance Companies from (2009 - 2012) was 28 Companies (Darkom Insurance Company withdrew from the market)

The number of Insurance Companies for the years (2013 and 2014) was 25 Companies (Gerasa, Al Baraka Takaful and Arab German Insurance Companies were liquidated and withdrew from the market)

<sup>\*</sup> The number of Insurance Companies from (2005 - 2006) was 26 Companies.

























Table (1)

Insurance Business for the Year 2016

|                                                        | 2016        | 2015        | %Change |
|--------------------------------------------------------|-------------|-------------|---------|
|                                                        | (J          | ID)         |         |
| Total Underwritten Premiums                            | 582,937,127 | 551,699,789 | 5,7%    |
| Non-Life Premiums (General Insurances)                 | 512,353,786 | 490,661,534 | 4,4%    |
| Life Premiums                                          | 70,583,341  | 61,038,255  | 15,6%   |
| Total Paid Claims                                      | 446,964,295 | 371,770,416 | 20,2%   |
| Non-Life Paid Claims (General Insurances)