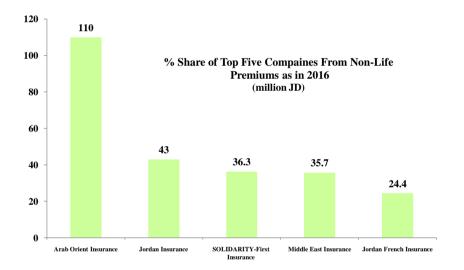

**Total Underwritten Premiums 2007-2016** 

Million (JD)

Million (JD)



**Total Paid Claims 2007-2016** 

**Total Shareholders Equity 2007-2016** 

The number of Insurance Companies for the year (2007) was 28 Companies (MEDGULF and Darkom Insurance Companies were established)

The number of Insurance Companies for the year (2008) was 29 Companies (First Insurance Company was established)

The number of Insurance Companies from (2009 - 2012) was 28 Companies (Darkom Insurance Company withdrew from the market)

The number of Insurance Companies for the years (2013 and 2014) was 25 Companies (Gerasa, Al Baraka Takaful and Arab German Insurance Companies were liquidated and withdrew from the market)

<sup>\*</sup> The number of Insurance Companies from (2005 - 2006) was 26 Companies.

























Table (1)

Insurance Business for the Year 2016

|                                                        | 2016        | 2015        | %Change |
|--------------------------------------------------------|-------------|-------------|---------|
|                                                        | (J          | ID)         |         |
| Total Underwritten Premiums                            | 582,937,127 | 551,699,789 | 5,7%    |
| Non-Life Premiums (General Insurances)                 | 512,353,786 | 490,661,534 | 4,4%    |
| Life Premiums                                          | 70,583,341  | 61,038,255  | 15,6%   |
| Total Paid Claims                                      | 446,964,295 | 371,770,416 | 20,2%   |
| Non-Life Paid Claims (General Insurances)