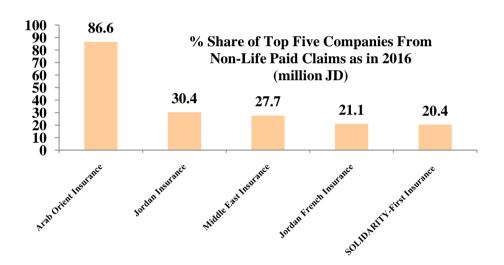

Table (9)
Paid Claims of Jordan Insurance Market 2016 (JD)

(Arrange of branches- Share of gross paid claims%- Growth%- Arrange according to average growth%)

|                                                            |             |             | Arrange of | Share of      |          | Arrange According |
|------------------------------------------------------------|-------------|-------------|------------|---------------|----------|-------------------|
|                                                            |             |             | Branch     | Gross Claims% |          | to Average        |
|                                                            | 2015        | 2016        | 2016       | 2016          | Growth % | Growth%           |
| MARINE & AVIATION INSURANCE*                               | 7,309,789   | 4,028,223   | 2010       | 2010          |          | Glowth /6         |
| * Recoveries                                               | 280,420     | 448,657     |            |               |          |                   |
| * Less Local Reinsurers Share                              | 8,413       | 101,210     | 6          | 0.9%          | -44,9%   | 7                 |
| * Less (Abroad)Reinsurers Share                            | 5,819,014   | 2,892,172   |            |               |          |                   |
| * Retained Claims                                          | 1,201,942   | 586,184     |            |               |          |                   |
| FIRE INSURANCE                                             | 19,919,195  | 46,825,242  |            |               |          |                   |
| * Recoveries                                               | 1,712,342   | 579,432     | 3          | 10,5%         | 135.1%   | 1                 |
| * Less Local Reinsurers Share                              | 1,593,704   | 2,960,602   | · ·        | 10,2 /0       | 100.170  | -                 |
| * Less (Abroad)Reinsurers Share                            | 15,306,546  | 41,262,536  |            |               |          |                   |
| * Retained Claims                                          | 1,306,603   | 2,022,672   |            |               |          |                   |
| MOTOR INSURANCE                                            | 188,462,268 | 207,324,187 |            |               |          |                   |
| * Recoveries                                               | 29,572,043  | 34,244,326  | 1          | 46.4%         | 10%      | 6                 |
| * Less Local Reinsurers Share                              | 3,825,837   | 3,430,500   |            | 40.4 /0       | 10 /0    | U                 |
| * Less (Abroad)Reinsurers Share                            | 2,569,615   | 2,178,749   |            |               |          |                   |
| * Retained Claims                                          | 152,494,773 | 167,470,612 |            |               |          |                   |
| GENERAL ACCIDENT INSURANCE**                               | 3,928,970   | 4,595,004   |            |               |          |                   |
| * Recoveries                                               | 122,816     | 82,450      | 5          | 1%            | 17.0%    | 5                 |
| * Less Local Reinsurers Share                              | 292,646     | 92,239      | 5          | 1 /0          | 17.070   | S                 |
| * Less (Abroad)Reinsurers Share                            | 2,665,162   | 3,323,498   |            |               |          |                   |
| * Retained Claims                                          | 848,346     | 1,096,817   |            |               |          |                   |
| CREDIT INSURANCE                                           | 906,772     | 1,624,312   |            |               |          |                   |
| * Recoveries                                               | 695,041     | 651,160     | 7          | 0.4%          | 79,1%    | 2                 |
| * Less Local Reinsurers Share                              | 0           |             |            |               | ,        |                   |
| * Less (Abroad)Reinsurers Share                            | 192,400     | 896,354     |            |               |          |                   |
| * Retained Claims                                          | 19,331      | 76,798      |            |               |          |                   |
| MEDICAL INSURANCE                                          | 124,031,389 | 145,844,278 |            |               |          |                   |
| * Recoveries                                               | 1,825,889   | 1,999,372   | 2          | 32.6%         | 17,6%    | 4                 |
| * Less Local Reinsurers Share                              | 362,264     | 389,681     | _          | 5_11,1        | ,        | -                 |
| * Less (Abroad)Reinsurers Share                            | 54,262,673  | 69,860,544  |            |               |          |                   |
| * Retained Claims                                          | 67,580,563  | 73,594,681  |            |               |          |                   |
| TOTAL NON-LIFE INSURANCES                                  | 344,558,383 | 410,241,246 |            |               |          |                   |
| * Recoveries                                               | 34,208,551  | 38,005,397  |            |               |          |                   |
| * Less Local Reinsurers Share                              | 6,082,864   | 6,974,232   |            | 91.8%         | 19,1%    |                   |
| * Less (Abroad)Reinsurers Share                            | 80,815,410  | 120,413,853 |            |               |          |                   |
| * Retained Claims                                          | 223,451,558 | 244,847,764 |            |               |          |                   |
| LIFE ASSURANCE ***                                         | 27,212,033  | 36,723,049  |            |               |          |                   |
| * Recoveries                                               | 1,194       | 1,065       | 4          | 8.2%          | 35.0%    | 3                 |
| * Less Local Reinsurers Share                              | 1,042,314   | 1,314,969   |            |               |          |                   |
| * Less (Abroad)Reinsurers Share                            | 12,779,871  | 18,468,373  |            |               |          |                   |
| * Retained Claims                                          | 13,388,654  | 16,938,642  |            |               |          |                   |
| Total Paid Claims                                          | 371,770,416 | 446,964,295 |            |               |          |                   |
| * Recoveries                                               | 34,209,745  | 38,006,462  |            | 100%          | 20.2%    |                   |
| * Less Local Reinsurers Share                              | 7,125,178   | 8,289,201   |            | 100 /0        | 20.270   |                   |
| * Less (Abroad)Reinsurers Share  * Patained Claims         | 93,595,281  | 138,882,226 |            |               |          |                   |
| * Retained Claims  * The Insurance Companie's didn't pay a | 236,840,212 | 261,786,406 |            |               |          |                   |