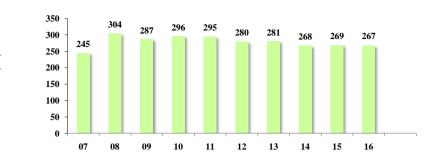

#### Growth in Insurance Business 2007- 2016 \*

Paid Up Capital 2007-2016

**Total Assets 2007-2016** 

**Total Retained Earnings (Accumulated Losses)** 2007-2016

**Investments 2007-2016** 

Million (JD)

Million (JD)

The number of insurance companies for the years 2015-2016 was 24 company( Al yarmouk insurance company was merged with First insurance company).

The number of Insurance Companies from (2005 - 2006) was 26 Companies.

 $<sup>\</sup>begin{tabular}{ll} \hline \textbf{The number of Insurance Companies for the year (2007) was 28 Companies (MEDGULF and Darkom Insurance Companies were established)} \\ \hline \end{tabular}$ 

The number of Insurance Companies for the year (2008) was 29 Companies (First Insurance Company was established)
The number of Insurance Companies from (2009 - 2012) was 28 Companies (Darkom Insurance Company withdrew from the market)
The number of Insurance Companies for the years (2013 and 2014) was 25 Companies (Gerasa, Al Baraka Takaful and Arab German Insurance Companies were liquidated and withdrew from

The number of Insurance Companies for the year (2008) was 29 Companies (First Insurance Company was established)

The number of Insurance Companies from (2009 - 2012) was 28 Companies (Darkom Insurance Company withdrew from the market)

The number of Insurance Companies for the years (2013 and 2014) was 25 Companies (Gerasa, Al Baraka Takaful and Arab German Insurance Companies were liquidated and withdrew from the market)

<sup>\*</sup> The number of Insurance Companies from (2005 - 2006) was 26 Companies.