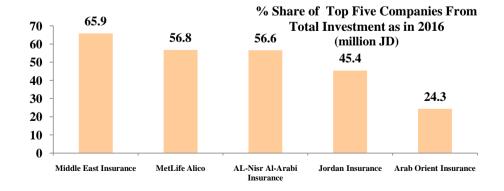

tten Premiums 2007-2016** 

Million (JD)

Million (JD)



**Total Paid Claims 2007-2016** 

**Total Shareholders Equity 2007-2016** 

The number of Insurance Companies for the year (2007) was 28 Companies (MEDGULF and Darkom Insurance Companies were established)

The number of Insurance Companies for the year (2008) was 29 Companies (First Insurance Company was established)

The number of Insurance Companies from (2009 - 2012) was 28 Companies (Darkom Insurance Company withdrew from the market)

The number of Insurance Companies for the years (2013 and 2014) was 25 Companies (Gerasa, Al Baraka Takaful and Arab German Insurance Companies were liquidated and withdrew from the market)

<sup>\*</sup> The number of Insurance Companies from (2005 - 2006) was 26 Companies.

























Table (1)

Insurance Business for the Year 2016

|                                                        | 2016        | 2015        | %Change |
|--------------------------------------------------------|-------------|-------------|---------|
|                                                        | (J          | ID)         |         |
| Total Underwritten Premiums                            | 582,937,127 | 551,699,789 | 5,7%    |
| Non-Life Premiums (General Insurances)                 | 512,353,786 | 490,661,534 | 4,4%    |
| Life Premiums                                          | 70,583,341  | 61,038,255  | 15,6%   |
| Total Paid Claims                                      | 446,964,295 | 371,770,416 | 20,2%   |
| Non-Life Paid Claims (General Insurances)              | 410,241,246