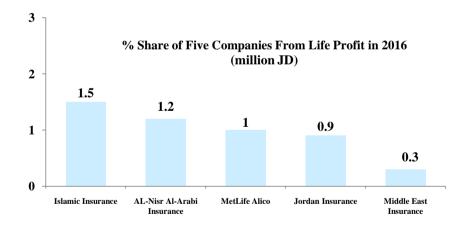

derwritten Premiums 2007-2016** 

Million (JD)

Million (JD)



**Total Paid Claims 2007-2016** 

**Total Shareholders Equity 2007-2016** 

The number of Insurance Companies for the year (2007) was 28 Companies (MEDGULF and Darkom Insurance Companies were established)

The number of Insurance Companies for the year (2008) was 29 Companies (First Insurance Company was established)

The number of Insurance Companies from (2009 - 2012) was 28 Companies (Darkom Insurance Company withdrew from the market)

The number of Insurance Companies for the years (2013 and 2014) was 25 Companies (Gerasa, Al Baraka Takaful and Arab German Insurance Companies were liquidated and withdrew from the market)

<sup>\*</sup> The number of Insurance Companies from (2005 - 2006) was 26 Companies.

























Table (1)

Insurance Business for the Year 2016

|                                                        | 2016        | 2015        | %Change |
|--------------------------------------------------------|-------------|-------------|---------|
|                                                        | (J          | ID)         |         |
| Total Underwritten Premiums                            | 582,937,127 | 551,699,789 | 5,7%    |
| Non-Life Premiums (General Insurances)                 | 512,353,786 | 490,661,534 | 4,4%    |
| Life Premiums                                          | 70,583,341  | 61,038,255  | 15,6%   |
| Total Paid Claims                                      | 446,964,295 | 371,770,416 | 20,2%   |
| Non-Life Paid Claims (General Insurances)              | 410,2