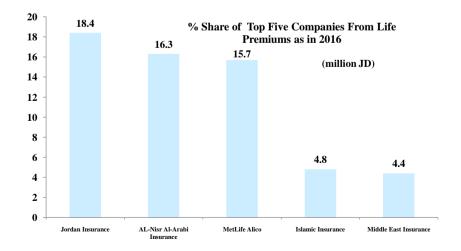

#### Companies Share % in Gross Written Premiums 2016

# Table (10) Underwritten Premiums for 24 Insurance Companies Companies Share of All Classes 2016 (JD)

Tbl. 1-2

|     |                               | .,         |            |           |           | 36.1       |            | Fire& Othe | er Property |           | •••       | O.I. B     |            | G 11: I   |          |                         | Motor                 |                  |                    |
|-----|-------------------------------|------------|------------|-----------|-----------|------------|------------|------------|-------------|-----------|-----------|------------|------------|-----------|----------|-------------------------|-----------------------|------------------|--------------------|
| .No | Companies                     | Ma         | rine       | AVI       | ation     | Marine +   | - Aviation | Dan        | nages       | Liab      | ility     | Other B    | ranches    | Credit I  | nsurance | Compulsory (Third Party | Liability Insurance ) | Compre<br>(Own D | hensive<br>amages) |
|     |                               | 2016       | 2015       | 2016      | 2015      | 2016       | 2015       | 2016       | 2015        | 2016      | 2015      | 2016       | 2015       | 2016      | 2015     | 2016                    | 2015                  | 2016             | 2015               |
| 1 . | Jordan Insurance              | 1,405,803  | 2,192,611  |           |           | 1,405,803  | 2,192,611  | 15,517,307 | 14,606,234  | 946,580   | 1,239,117 | 180,328    | 139,026    |           |          | 8,452,115               | 8,087,628             | 9,232,534        | 9,017,527          |
| 2   | Middle East Insurance         | 5,490,114  | 5,477,558  | 241,827   | 181,537   | 5,731,941  | 5,659,095  | 9,874,616  | 9,778,346   | 954,961   | 1,481,090 | 200,811    | 224,161    |           |          | 7,861,399               | 7,480,654             | 5,476,732        | 4,625,489          |
| 3   | National Insurance            | 852,764    | 1,220,045  |           |           | 852,764    | 1,220,045  | 2,778,685  | 2,945,664   | 224,067   | 591,893   |            |            |           |          | 7,454,476               | 7,227,353             | 2,630,119        | 2,885,397          |
| 4   | United Insurance              | 377,818    | 365,566    | 118,151   | 126,520   | 495,969    | 492,086    | 2,007,733  | 2,248,798   | 158,846   | 141,459   | 101,379    | 212,055    |           |          | 8,433,946               | 8,396,319             | 3,607,107        | 4,083,859          |
| 5   | AL Manara Insurance           | 123,144    | 126,793    | 7,100     | 1,514     | 130,244    | 128,307    | 1,019,002  | 1,018,371   | 418,177   | 376,239   | 104,365    | 107,832    |           |          | 5,001,066               | 5,027,728             | 1,073,012        | 1,065,693          |
| 6   | Arabia Insurance - Jordan     | 849,592    | 597,163    |           |           | 849,592    | 597,163    | 1,814,609  | 1,517,227   |           |           | 455,316    | 373,333    | 277,928   | 124,841  | 8,264,530               | 7,883,826             | 2,792,629        | 2,177,025          |
| 7 . | Jerusalem Insurance           | 1,125,203  | 1,270,333  |           |           | 1,125,203  | 1,270,333  | 1,404,102  | 1,166,951   | 158,062   | 55,313    | 76,593     | 45,774     |           |          | 8,090,244               | 7,527,363             | 4,236,435        | 4,398,391          |
| 8 . | AL-Nisr Al-Arabi Insurance    | 414,349    | 700,408    |           |           | 414,349    | 700,408    | 2,522,132  | 1,863,214   | 655,525   | 536,409   | 250,745    | 252,350    |           |          |                         |                       |                  |                    |
| 9 . | Jordan French Insurance       | 1,013,594  | 1,323,237  | 805,134   | 795,670   | 1,818,728  | 2,118,907  | 2,133,260  | 1,421,440   | 82,835    | 136,178   | 226,689    | 262,156    | 604,254   | 641,791  | 8,002,244               | 7,540,332             | 3,822,856        | 3,820,098          |
| 10  | Arab Union International Ins. | 83,862     | 119,191    |           |           | 83,862     | 119,191    | 142,557    | 152,130     |           |           | 10,265     | 61,548     |           |          | 4,090,022               | 5,125,693             | 2,269,749        | 2,672,463          |
| 11  | Delta Insurance               | 452,538    | 664,749    |           |           | 452,538    | 664,749    | 2,186,805  | 2,036,729   | 264,579   | 297,591   | 105,058    | 74,515     | 104,558   | 213,337  | 7,726,863               | 7,934,765             | 1,478,766        | 1,270,084          |
| 12  | Jordan Emirates Insurance     | 34,228     | 225,845    |           |           | 34,228     | 225,845    | 204,908    | 349,855     |           |           | 74,509     | 114,193    |           |          | 4,180,210               | 4,999,726             | 2,831,332        | 2,788,538          |
| 13  | Holy Land Insurance           | 7,371      | 12,611     |           |           | 7,371      | 12,611     | 322,220    | 338,671     | 46,703    | 36,584    |            |            |           |          | 6,046,640               | 4,784,283             | 800,559          | 1,193,690          |
| 14  | Arab Life & Accidents Ins.    | 378,894    | 386,775    |           |           | 378,894    | 386,775    | 1,453,266  | 929,989     | 62,079    | 69,163    | 101,085    | 107,497    |           |          | 8,929,291               | 8,546,808             | 3,936,040        | 3,525,432          |
| 15  | Philadelphia Insurance        | 17,474     | 20,323     |           |           | 17,474     | 20,323     | 70,688     | 91,844      | 2,423     | 801       | 4,286      | 3,360      |           |          | 4,109,432               | 4,372,116             | 588,686          | 845,869            |
| 16  | MetLife Alico                 |            |            |           |           |            |            |            |             |           |           | 1,865,565  | 1,319,753  |           |          |                         |                       |                  |                    |
| 17  | Jordan International Ins.     | 1,328,135  | 1,089,429  | 84,078    | 93,521    | 1,412,213  | 1,182,950  | 3,327,945  | 3,408,692   | 456,397   | 272,167   | 78,558     | 1,243      |           |          |                         |                       |                  |                    |
| 18  | Euro Arab Insurance Group     | 515,644    | 501,797    |           |           | 515,644    | 501,797    | 1,021,047  | 961,116     | 281,852   | 263,906   | 138,683    | 246,025    |           |          | 8,537,205               | 8,702,409             | 3,698,186        | 3,980,462          |
| 19  | Islamic Insurance             | 752,375    | 850,869    |           |           | 752,375    | 850,869    | 1,661,955  | 1,671,214   |           |           | 592,781    | 505,926    |           |          | 7,538,505               | 7,224,444             | 2,134,766        | 2,295,299          |
| 20  | Arab Assurers                 | 195,846    | 276,239    |           |           | 195,846    | 276,239    | 507,425    | 588,764     | 44,713    | 62,977    | 123,313    | 108,144    | 36,404    |          | 6,210,973               | 6,017,316             | 1,706,882        | 1,866,245          |
| 21  | Arab Jordanian Ins. Group     | 329,864    | 245,937    |           |           | 329,864    | 245,937    | 1,301,787  | 1,099,852   |           |           | 228,301    | 200,070    |           |          | 6,936,107               | 6,105,080             | 1,511,167        | 1,335,013          |
| 22  | Arab Orient Insurance         | 2,769,790  | 2,739,031  | 54,817    | 59,181    | 2,824,607  | 2,798,212  | 10,584,528 | 8,931,794   | 1,040,457 | 1,249,370 | 4,447,473  | 5,734,667  |           |          | 11,938,773              | 12,506,416            | 12,474,135       | 12,288,668         |
| 23  | MEDGULF Insurance             | 732,940    | 688,598    |           |           | 732,940    | 688,598    | 2,364,258  | 1,887,843   | 132,028   | 168,276   | 25,135     | 33,101     |           |          | 6,527,797               | 5,902,053             | 3,745,547        | 3,362,095          |
| 24  | SOLIDARITY-First Insurance    | 1,306,787  | 1,418,878  | 250,082   | 313,545   | 1,556,869  | 1,732,423  | 10,524,182 | 10,496,034  | 728,321   | 450,068   | 1,740,371  | 918,841    |           |          | 8,925,984               | 9,343,353             | 1,875,324        | 1,649,431          |
|     | Total                         | 20,558,129 | 22,513,986 | 1,561,189 | 1,571,488 | 22,119,318 | 24,085,474 | 74,745,017 | 69,510,772  | 6,658,605 | 7,428,601 | 11,131,609 | 11,045,570 | 1,023,144 | 979,969  | 153,257,822             | 150,735,665           | 71,922,563       | 71,146,768         |