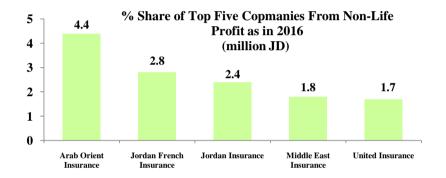

Underwritten Premiums 2007-2016** 

Million (JD)

Million (JD)



**Total Paid Claims 2007-2016** 

**Total Shareholders Equity 2007-2016** 

The number of Insurance Companies for the year (2007) was 28 Companies (MEDGULF and Darkom Insurance Companies were established)

The number of Insurance Companies for the year (2008) was 29 Companies (First Insurance Company was established)

The number of Insurance Companies from (2009 - 2012) was 28 Companies (Darkom Insurance Company withdrew from the market)

The number of Insurance Companies for the years (2013 and 2014) was 25 Companies (Gerasa, Al Baraka Takaful and Arab German Insurance Companies were liquidated and withdrew from the market)

<sup>\*</sup> The number of Insurance Companies from (2005 - 2006) was 26 Companies.

























Table (1)

Insurance Business for the Year 2016

|                                                        | 2016        | 2015        | %Change |
|--------------------------------------------------------|-------------|-------------|---------|
|                                                        | (J          | ID)         |         |
| Total Underwritten Premiums                            | 582,937,127 | 551,699,789 | 5,7%    |
| Non-Life Premiums (General Insurances)                 | 512,353,786 | 490,661,534 | 4,4%    |
| Life Premiums                                          | 70,583,341  | 61,038,255  | 15,6%   |
| Total Paid Claims                                      | 446,964,295 | 371,770,416 | 20,2%   |
| Non-Life Paid Claims (General Insurances)              | 410