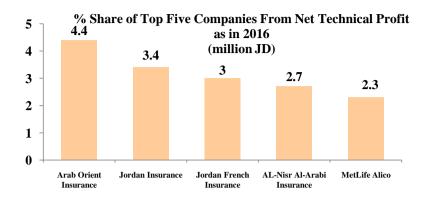

l Underwritten Premiums 2007-2016** 

Million (JD)

Million (JD)



**Total Paid Claims 2007-2016** 

**Total Shareholders Equity 2007-2016** 

The number of Insurance Companies for the year (2007) was 28 Companies (MEDGULF and Darkom Insurance Companies were established)

The number of Insurance Companies for the year (2008) was 29 Companies (First Insurance Company was established)

The number of Insurance Companies from (2009 - 2012) was 28 Companies (Darkom Insurance Company withdrew from the market)

The number of Insurance Companies for the years (2013 and 2014) was 25 Companies (Gerasa, Al Baraka Takaful and Arab German Insurance Companies were liquidated and withdrew from the market)

<sup>\*</sup> The number of Insurance Companies from (2005 - 2006) was 26 Companies.

























Table (1)

Insurance Business for the Year 2016

|                                                        | 2016        | 2015        | %Change |
|--------------------------------------------------------|-------------|-------------|---------|
|                                                        | (J          | ID)         |         |
| Total Underwritten Premiums                            | 582,937,127 | 551,699,789 | 5,7%    |
| Non-Life Premiums (General Insurances)                 | 512,353,786 | 490,661,534 | 4,4%    |
| Life Premiums                                          | 70,583,341  | 61,038,255  | 15,6%   |
| Total Paid Claims                                      | 446,964,295 | 371,770,416 | 20,2%   |
| Non-Life Paid Claims (General Insurances)              | 4