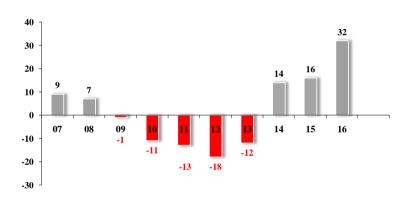

Net Profit (Loss) before Tax 2007-2016

Million (JD)

**Total Underwritten Premiums 2007-2016** 

Million (JD)

Million (JD)

**Total Paid Claims 2007-2016** 

**Total Shareholders Equity 2007-2016** 

The number of Insurance Companies for the year (2007) was 28 Companies (MEDGULF and Darkom Insurance Companies were established)

| Net Profit (Loss) Before Tax           | 35,2  | 30,3  | 16%   |
|----------------------------------------|-------|-------|-------|
| Net Profit (Loss) (After Tax and Fees) | 27,2  | 22,2  | 22,5% |
| Total Technical Provisions             | 406,7 | 387,8 | 22,5% |