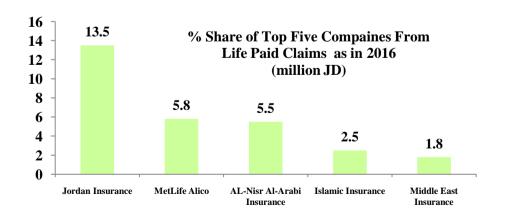

Table (9)
Paid Claims of Jordan Insurance Market 2016 (JD)

(Arrange of branches- Share of gross paid claims%- Growth%- Arrange according to average growth%)

|                                                            |             |             | Arrange of | Share of      |          | Arrange According |
|------------------------------------------------------------|-------------|-------------|------------|---------------|----------|-------------------|
|                                                            |             |             | Branch     | Gross Claims% |          | to Average        |
|                                                            | 2015        | 2016        | 2016       | 2016          | Growth % | Growth%           |
| MARINE & AVIATION INSURANCE*                               | 7,309,789   | 4,028,223   | 2010       | 2010          |          | Glowth /6         |
| * Recoveries                                               | 280,420     | 448,657     |            |               |          |                   |
| * Less Local Reinsurers Share                              | 8,413       | 101,210     | 6          | 0.9%          | -44,9%   | 7                 |
| * Less (Abroad)Reinsurers Share                            | 5,819,014   | 2,892,172   |            |               |          |                   |
| * Retained Claims                                          | 1,201,942   | 586,184     |            |               |          |                   |
| FIRE INSURANCE                                             | 19,919,195  | 46,825,242  |            |               |          |                   |
| * Recoveries                                               | 1,712,342   | 579,432     | 3          | 10,5%         | 135.1%   | 1                 |
| * Less Local Reinsurers Share                              | 1,593,704   | 2,960,602   | · ·        | 10,2 /0       | 100.170  | -                 |
| * Less (Abroad)Reinsurers Share                            | 15,306,546  | 41,262,536  |            |               |          |                   |
| * Retained Claims                                          | 1,306,603   | 2,022,672   |            |               |          |                   |
| MOTOR INSURANCE                                            | 188,462,268 | 207,324,187 |            |               |          |                   |
| * Recoveries                                               | 29,572,043  | 34,244,326  | 1          | 46.4%         | 10%      | 6                 |
| * Less Local Reinsurers Share                              | 3,825,837   | 3,430,500   |            | 40.4 /0       | 10 /0    | U                 |
| * Less (Abroad)Reinsurers Share                            | 2,569,615   | 2,178,749   |            |               |          |                   |
| * Retained Claims                                          | 152,494,773 | 167,470,612 |            |               |          |                   |
| GENERAL ACCIDENT INSURANCE**                               | 3,928,970   | 4,595,004   |            |               |          |                   |
| * Recoveries                                               | 122,816     | 82,450      | 5          | 1%            | 17.0%    | 5                 |
| * Less Local Reinsurers Share                              | 292,646     | 92,239      | 5          | 1 /0          | 17.070   | S                 |
| * Less (Abroad)Reinsurers Share                            | 2,665,162   | 3,323,498   |            |               |          |                   |
| * Retained Claims                                          | 848,346     | 1,096,817   |            |               |          |                   |
| CREDIT INSURANCE                                           | 906,772     | 1,624,312   |            |               |          |                   |
| * Recoveries                                               | 695,041     | 651,160     | 7          | 0.4%          | 79,1%    | 2                 |
| * Less Local Reinsurers Share                              | 0           |             |            |               | ,        |                   |
| * Less (Abroad)Reinsurers Share                            | 192,400     | 896,354     |            |               |          |                   |
| * Retained Claims                                          | 19,331      | 76,798      |            |               |          |                   |
| MEDICAL INSURANCE                                          | 124,031,389 | 145,844,278 |            |               |          |                   |
| * Recoveries                                               | 1,825,889   | 1,999,372   | 2          | 32.6%         | 17,6%    | 4                 |
| * Less Local Reinsurers Share                              | 362,264     | 389,681     | _          | 5_11,1        | ,        | -                 |
| * Less (Abroad)Reinsurers Share                            | 54,262,673  | 69,860,544  |            |               |          |                   |
| * Retained Claims                                          | 67,580,563  | 73,594,681  |            |               |          |                   |
| TOTAL NON-LIFE INSURANCES                                  | 344,558,383 | 410,241,246 |            |               |          |                   |
| * Recoveries                                               | 34,208,551  | 38,005,397  |            |               |          |                   |
| * Less Local Reinsurers Share                              | 6,082,864   | 6,974,232   |            | 91.8%         | 19,1%    |                   |
| * Less (Abroad)Reinsurers Share                            | 80,815,410  | 120,413,853 |            |               |          |                   |
| * Retained Claims                                          | 223,451,558 | 244,847,764 |            |               |          |                   |
| LIFE ASSURANCE ***                                         | 27,212,033  | 36,723,049  |            |               |          |                   |
| * Recoveries                                               | 1,194       | 1,065       | 4          | 8.2%          | 35.0%    | 3                 |
| * Less Local Reinsurers Share                              | 1,042,314   | 1,314,969   |            |               |          |                   |
| * Less (Abroad)Reinsurers Share                            | 12,779,871  | 18,468,373  |            |               |          |                   |
| * Retained Claims                                          | 13,388,654  | 16,938,642  |            |               |          |                   |
| Total Paid Claims                                          | 371,770,416 | 446,964,295 |            |               |          |                   |
| * Recoveries                                               | 34,209,745  | 38,006,462  |            | 100%          | 20.2%    |                   |
| * Less Local Reinsurers Share                              | 7,125,178   | 8,289,201   |            | 100 /0        | 20.270   |                   |
| * Less (Abroad)Reinsurers Share  * Patained Claims         | 93,595,281  | 138,882,226 |            |               |          |                   |
| * Retained Claims  * The Insurance Companie's didn't pay a | 236,840,212 | 261,786,406 |            |               |          |                   |