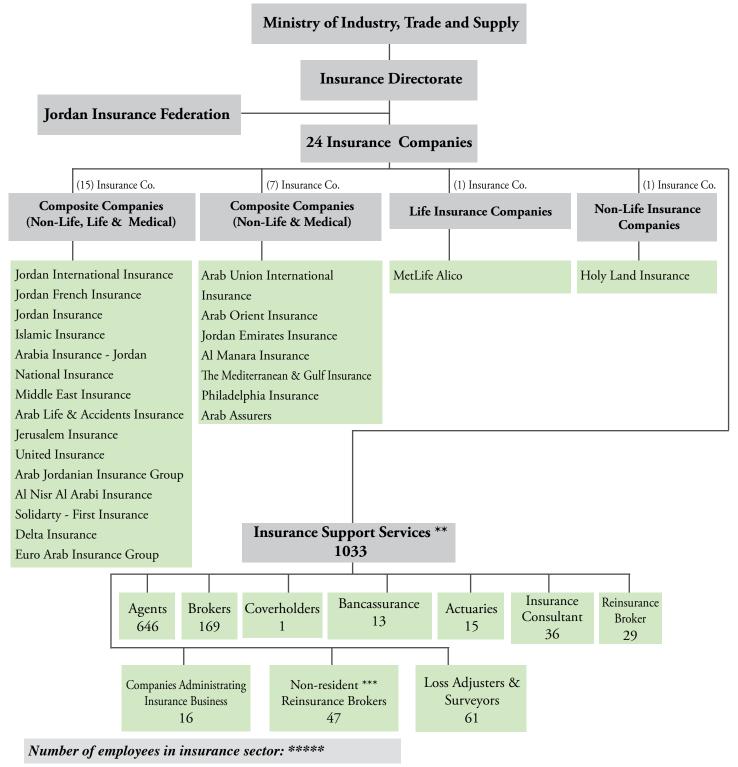

#### Structure of the Jordanian Insurance Sector 2016 -2017 \*

The number of employees in Jordanian insurance sector in 2016 increased by 7,9% to reach 3073 employee compared to 2848 employee in 2015 (These numbers include the employees in Jordan Insurance Federation and in the 24 insurance companies members in the Federation excluding sales agents and insurance directorate).

There are (1033) corporation provides insurance support services including insurance agents, brokers, loss adjusters, actuaries, consultants, reinsurance brokers and companies administrating insurance business (TPA), bancassurance, coverholders and non-resident reinsurance brokers.

The number of insurance companies for the years 2015-2016 was 24 company( Al yarmouk insurance company was merged with First insurance company).

The number of Insurance Companies from (2005 - 2006) was 26 Companies.

 $<sup>\</sup>begin{tabular}{ll} \hline \textbf{The number of Insurance Companies for the year (2007) was 28 Companies (MEDGULF and Darkom Insurance Companies were established)} \\ \hline \end{tabular}$ 

The number of Insurance Companies for the year (2008) was 29 Companies (First Insurance Company was established)
The number of Insurance Companies from (2009 - 2012) was 28 Companies (Darkom Insurance Company withdrew from the market)
The number of Insurance Companies for the years (2013 and 2014) was 25 Companies (Gerasa, Al Baraka Takaful and Arab German Insurance Companies were liquidated and withdrew from

The number of Insurance Companies for the year (2008) was 29 Companies (First Insurance Company was established)

The number of Insurance Companies from (2009 - 2012) was 28 Companies (Darkom Insurance Company withdrew from the market)

The number of Insurance Companies for the years (2013 and 2014) was 25 Companies (Gerasa, Al Baraka Takaful and Arab German Insurance Companies were liquidated and withdrew from the market)

<sup>\*</sup> The number of Insurance Companies from (2005 - 2006) was 26 Companies.