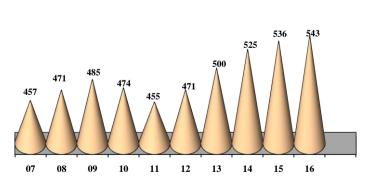

#### Growth in Insurance Business 2007- 2016 \*

Paid Up Capital 2007-2016

**Total Assets 2007-2016** 

**Total Retained Earnings (Accumulated Losses)** 2007-2016

**Investments 2007-2016** 

Million (JD)

Million (JD)

Milloin JD

| Paid Up Capital      | 267,4 | 269   | -0,6% |
|----------------------|-------|-------|-------|
| Investments          | 543,5 | 535,7 | 1,4%  |
| Total Assets         | 916   | 870,4 | 5,3%  |
| Retained Earnings    | 32,2  | 16,3  | 97,1% |
| Shareholders' Equity | 341,6 | 326,8 | 4,5%  |