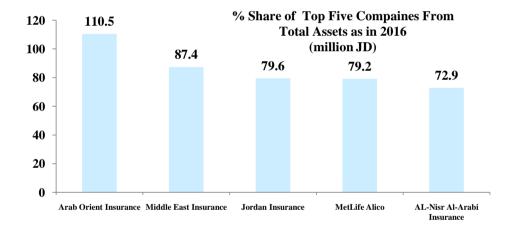

ritten Premiums 2007-2016** 

Million (JD)

Million (JD)



**Total Paid Claims 2007-2016** 

**Total Shareholders Equity 2007-2016** 

The number of Insurance Companies for the year (2007) was 28 Companies (MEDGULF and Darkom Insurance Companies were established)

The number of Insurance Companies for the year (2008) was 29 Companies (First Insurance Company was established)

The number of Insurance Companies from (2009 - 2012) was 28 Companies (Darkom Insurance Company withdrew from the market)

The number of Insurance Companies for the years (2013 and 2014) was 25 Companies (Gerasa, Al Baraka Takaful and Arab German Insurance Companies were liquidated and withdrew from the market)

<sup>\*</sup> The number of Insurance Companies from (2005 - 2006) was 26 Companies.

























Table (1)

Insurance Business for the Year 2016

|                                                        | 2016        | 2015        | %Change |
|--------------------------------------------------------|-------------|-------------|---------|
|                                                        | (J          | ID)         |         |
| Total Underwritten Premiums                            | 582,937,127 | 551,699,789 | 5,7%    |
| Non-Life Premiums (General Insurances)                 | 512,353,786 | 490,661,534 | 4,4%    |
| Life Premiums                                          | 70,583,341  | 61,038,255  | 15,6%   |
| Total Paid Claims                                      | 446,964,295 | 371,770,416 | 20,2%   |
| Non-Life Paid Claims (General Insurances)              | 410,241,2