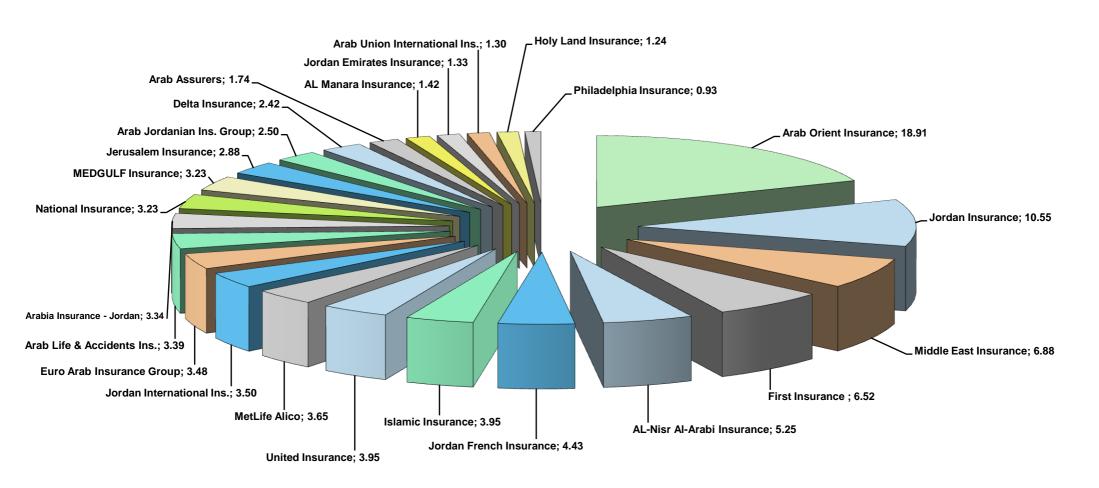

| 7,125,178   | 8,289,201   |            | 100 /0        | 20.270   |                   |
| * Less (Abroad)Reinsurers Share  * Patained Claims         | 93,595,281  | 138,882,226 |            |               |          |                   |
| * Retained Claims  * The Insurance Companie's didn't pay a | 236,840,212 | 261,786,406 |            |               |          |                   |

st The Insurance Companie's didn't pay any Aviation claims for 2016

<sup>\*\*</sup> General Accident Paid Claims in 2016 include Liability Paid Claims in an amount of J.D (1,080,888) in addition to other.

<sup>\*\*\*</sup> Life assurance claims in 2016 include the amounts paid for surrender and maturity policies in an amount of JD (8,326,428).

#### Companies Share % in Gross Written Premiums 2016



# Table (10) Underwritten Premiums for 24 Insurance Companies Companies Share of All Classes 2016 (JD)

Tbl. 1-2

|     |                               | .,         |            |           |           | 36.1       |            | Fire& Othe | er Property |           | •••       | O.I. B     |            | G 11: I   |          |                         | Motor                 |                  |                    |
|-----|-------------------------------|------------|------------|-----------|-----------|------------|------------|------------|-------------|-----------|-----------|------------|------------|-----------|----------|-------------------------|-----------------------|------------------|--------------------|
| .No | Companies                     | Ma         | rine       | AVI