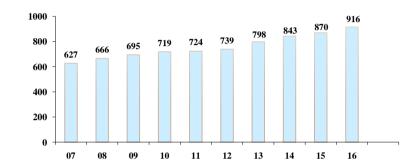

#### Growth in Insurance Business 2007- 2016 \*

Paid Up Capital 2007-2016

**Total Assets 2007-2016** 

**Total Retained Earnings (Accumulated Losses)** 2007-2016

**Investments 2007-2016** 

Million (JD)

Million (JD)

Milloin JD

| Paid Up Capital      | 267,4 | 269   | -0,6% |
|----------------------|-------|-------|-------|
| Investments          | 543,5 | 535,7 | 1,4%  |
| Total Assets         | 916   | 870,4 | 5,3%  |
| Retained Earnings    | 32,2  | 16,3  | 97,1% |
| Shareholders' Equity | 341,6 | 326,8 | 4,5%  |

<sup>\*</sup> Loss Ratio of the market = (net claims cost / net premiums revenue %).

Table (4)
Balance Sheet for the Jordanian Insurance Sector for The Year ending in 31/12/2016 (JD)

| Details                                                           | 2016        | 2015        | Percentage |
|-------------------------------------------------------------------|-------------|-------------|------------|
|                                                                   |             |             | Change %   |
| Deposits at Bank                                                  | 238,025,886 | 235,818,755 | 1          |
| Financial Assets at Fair Value Through Profit or Loss             | 28,571,300  | 32,622,976  | -12        |
| Financial Assets at Fair Value Through Other Comprehensive Income | 83,673,236  | 87,780,944  | -5         |
| Financial Assets at Amortized Cost                                | 98,101,214  | 83,036,104  | 18         |
| Investments in Subsidaries & Associates                           | 137,934     | 122,934     | 12         |
| Property Investments                                              | 86,271,382  | 88,385,959  | -2.4       |
| Loans to life polices holders                                     | 8,660,819   | 7,959,941   | 9          |
| Other Investments                                                 | 11,186      | 11,186      | 0          |
| Total Investments                                                 | 543,452,957 | 535,738,799 | 1.4        |
| Cash on Hand & at Banks                                           | 30,202,895  | 35,669,912  | -15        |
| Receivable Notes & Post-Dated Cheques                             | 33,176,755  | 27,274,453  | 22         |
| Accounts Receivable - Net                                         | 158,471,209 | 134,765,379 | 18         |
| Due from Reinsurers                                               | 33,757,693  | 28,523,346  | 18         |
| Deferred Tax Assets                                               | 17,006,987  | 17,130,104  | -1         |
| Property & Equipment - Net                                        | 64,966,169  | 63,348,852  | 3          |
| Intangible Assets                                                 | 1,284,380   | 1,289,119   | 0          |
| Other Assets                                                      | 15,267,078  | 13,900,849  | 10         |
| Others                                                            | 18,529,474  | 12,770,725  | 45         |
| Total Assets                                                      | 916,115,597 | 870,411,538 | 5.3        |
| Net Unearned Premiums Provision                                   | 139,295,475 | 133,138,418 | 5          |
| Net Outstanding Claims Provision                                  | 160,629,713 | 160,729,978 | 0          |
| Net Mathmatical Provision                                         | 105,681,221 | 93,598,982  | 13         |
| Other Technical Provisions                                        | 250,000     | 250,000     | 0          |
| <b>Deficit in Premiums Provision</b>                              | 810,310     | 50,000      | 1521       |
| <b>Total Technical Provisions</b>                                 | 406,666,719 | 387,767,378 | 5          |
| Bank Loans                                                        | 3,553,222   | 4,192,937   | -15        |
| Accounts Payable                                                  | 45,327,688  | 37,184,322  | 22         |
| Accrued Expenses                                                  | 1,056,083   | 1,426,167   | -26        |
| Due to other Reinsurers                                           | 74,027,758  | 64,253,221  | 15         |
| Other Provisions                                                  | 5,820,487   | 5,751,821   | 1          |
| Income Tax Provision                                              | 5,637,622   | 6,140,590   | -8         |
| Loans                                                             | -,,         | 4,000,000   | -100       |
| Deferred Tax Liability                                            | 1,404,196   | 2,250,413   | -38        |
| Other Liabilities                                                 | 28,940,267  | 26,377,902  | 10         |
| Others                                                            | -, -, -     | 325,322     | -100       |
| <b>Total Liabilities</b>                                          | 572,434,042 | 539,670,073 | 6          |
| Paid Up Capital                                                   | 267,404,161 | 269,011,890 | -0.6       |
| Treasury Stocks                                                   | -1,172,559  | -267,583    | 338        |
| Net Premiums on Paid Up Capital                                   | -5,361,672  | -4,174,378  | 28         |
| Statutory Reserve                                                 | 45,528,144  | 43,122,789  | 6          |
| Voluntary Reserve                                                 | 6,361,344   | 5,295,276   | 20         |
| Other Reserves                                                    | 2,225       | 2,225       | 0          |
| Accumulated Change in Fair Value                                  | -11,037,807 | -7,974,067  | 38         |
| Retained Earnings (Accumulated) Profit & Losses                   | 32,157,455  | 16,318,752  | 97.1       |
| Period's Profit (Loss)                                            | -82,466     | 10,010,104  | 71.1       |
| Others                                                            | 7,759,357   | 5,439,564   | 43         |
| Total Shareholder's Equity                                        |             |             |            |
| Minority Interest                                                 | 341,558,182 | 326,774,468 | 4.5        |
| ·                                                                 | 2,123,373   | 1,974,629   | 8          |
| Total Owner's Equity                                              | 343,681,555 | 328,749,097 | 4.5        |
| Others                                                            |             | 1,992,368   | -100       |
| Total Liabilities & Owner's Equity                                | 916,115,597 | 870,411,538 | 5          |
|                                                                   |             |             |            |