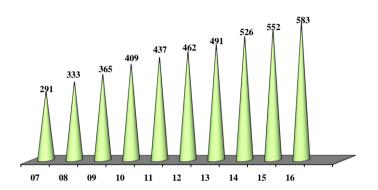

|           |                                   | 2007        | 2008        | 2009        | 2010        | 2011        | 2012        | 2013        | 2014        | 2015        | 2016        |
|-----------|-----------------------------------|-------------|-------------|-------------|-------------|-------------|-------------|-------------|-------------|-------------|-------------|
| MA        | ARINE & AVIATION INSURANCE*       | 23,659,208  | 29,305,374  | 25,570,630  | 24,613,910  | 30,738,029  | 30,150,137  | 28,086,631  | 28,658,379  | 24,085,474  | 22,119,319  |
| *         | Less (Local) reinsurers premiums  | 923,008     | 1,009,692   | 746,095     | 1,070,048   | 1,668,361   | 2,164,549   | 1,287,824   | 1,344,779   | 1,176,713   | 1,319,083   |
| *         | Less (Abroad) reinsurers premiums | 18,732,262  | 23,992,651  | 21,466,432  | 20,167,078  | 25,545,676  | 24,363,515  | 22,879,389  | 22,863,728  | 18,959,059  | 17,293,977  |
| *         | Net retained premiums             | 4,003,938   | 4,303,031   | 3,358,103   | 3,376,784   | 3,523,992   | 3,622,073   | 3,919,418   | 4,449,872   | 3,949,702   | 3,506,259   |
| FIR       | E INSURANCE                       | 42,107,238  | 47,261,451  | 54,354,414  | 56,342,885  | 57,369,056  | 60,651,004  | 68,339,553  | 69,119,571  | 69,510,772  | 74,745,017  |
| *         | Less (Local) reinsurers premiums  | 6,058,814   | 8,767,024   | 13,347,633  | 11,763,576  | 11,489,787  | 11,033,529  | 12,608,340  | 14,697,256  | 16,053,060  | 18,176,319  |
| *         | Less (Abroad) reinsurers premiums | 33,859,232  | 36,255,601  | 38,431,711  | 41,841,091  | 42,858,018  | 46,200,213  | 51,766,876  | 50,835,885  | 49,614,117  | 52,262,448  |
| *         | Net retained premiums             | 2,189,192   | 2,238,826   | 2,575,070   | 2,738,218   | 3,021,251   | 3,417,262   | 3,964,337   | 3,586,430   | 3,843,595   | 4,306,250   |
| MC        | TOR INSURANCE                     | 129,986,435 | 139,192,995 | 150,027,926 | 176,714,739 | 184,688,009 | 193,332,018 | 201,672,152 | 212,529,081 | 221,882,433 | 225,180,384 |
| *         | Less (Local) reinsurers premiums  | 9,687,405   | 8,140,450   | 9,941,442   | 11,667,555  | 12,610,958  | 12,498,604  | 12,717,518  | 13,241,096  | 12,376,940  | 11,341,387  |
| *         | Less (Abroad) reinsurers premiums | 4,412,971   | 4,865,815   | 4,183,267   | 4,123,105   | 3,791,688   | 4,598,225   | 4,005,415   | 5,277,774   | 5,891,829   | 5,934,505   |
| *         | Net retained premiums             | 115,886,059 | 126,186,730 | 135,903,217 | 160,924,079 | 168,285,363 | 176,235,189 | 184,949,219 | 194,010,211 | 203,613,664 | 207,904,492 |
| GE        | NERAL ACCIDENT INSURANCE*         | 13,943,182  | 15,291,697  | 17,591,231  | 18,414,831  | 17,432,140  | 15,953,296  | 17,648,639  | 19,935,818  | 18,474,171  | 17,790,214  |
| *         | Less (Local) reinsurers premiums  | 2,046,979   | 2,209,901   | 1,671,930   | 2,302,668   | 1,955,271   | 1,708,898   | 2,170,938   | 2,394,059   | 2,029,828   | 1,375,523   |
| *         | Less (Abroad) reinsurers premiums | 8,004,959   | 9,076,937   | 11,563,529  | 10,830,924  | 10,375,332  | 9,863,237   | 11,424,225  | 13,265,109  | 12,107,288  | 11,063,856  |
| *         | Net retained premiums             | 3,891,244   | 4,004,859   | 4,355,772   | 5,281,239   | 5,101,537   | 4,381,161   | 4,053,476   | 4,276,650   | 4,337,055   | 5,350,835   |
| CR        | EDIT INSURANCE                    | 784,230     | 766,946     | 607,708     | 464,035     | 455,009     | 307,160     | 397,979     | 699,052     | 979,969     | 1,023,144   |
| *         | Less (Local) reinsurers premiums  | 0           | 0           | 0           | 0           | 0           | 0           | 0           | 0           | 0           |             |
| *         | Less (Abroad) reinsurers premiums | 9,555       | 55,735      | 85,310      | 116,733     | 115,839     | 92,398      | 192,592     | 450,320     | 728,365     | 737,741     |
| *         | Net retained premiums             | 774,675     | 711,211     | 522,398     | 347,302     | 339,170     | 214,762     | 205,387     | 248,732     | 251,604     | 285,403     |
| ME        | DICAL INSURANCE                   | 51,817,044  | 65,336,479  | 82,123,550  | 94,026,914  | 105,948,171 | 117,506,160 | 127,349,809 | 141,669,761 | 155,728,715 | 171,495,708 |
| *         | Less (Local) reinsurers premiums  | 82,636      | 92,494      | 591,280     | 624,881     | 1,257,000   | 1,022,807   | 920,133     | 861,193     | 1,067,625   | 1,891,154   |
| *         | Less (Abroad) reinsurers premiums | 20,116,682  | 23,724,403  | 32,839,280  | 36,954,421  | 51,168,383  | 53,212,350  | 49,796,469  | 60,006,254  | 66,018,226  | 86,762,472  |
| *         | Net retained premiums             | 31,617,726  | 41,519,582  | 48,692,990  | 56,447,612  | 53,522,788  | 63,271,003  | 76,633,207  | 80,802,314  | 88,642,864  | 82,842,082  |
| <u>TO</u> | TAL NON-LIFE INSURANCES           | 262,297,337 | 297,154,942 | 330,275,459 | 370,577,314 | 396,630,414 | 417,899,775 | 443,494,763 | 472,611,662 | 490,661,534 | 512,353,786 |
| *         | Less (Local) reinsurers premiums  | 18,798,842  | 20,219,561  | 26,298,380  | 27,428,728  | 28,981,377  | 28,428,387  | 29,704,753  | 32,538,383  | 32,704,166  | 34,103,466  |
| *         | Less (Abroad) reinsurers premiums | 85,135,661  | 97,971,142  | 108,569,529 | 114,033,352 | 133,854,936 | 138,329,938 | 140,064,966 | 152,699,070 | 153,318,884 | 174,054,999 |
| *         | Net retained premiums             | 158,362,834 | 178,964,239 | 195,407,550 | 229,115,234 | 233,794,101 | 251,141,450 | 273,725,044 | 287,374,209 | 304,638,484 | 304,195,321 |
| LIF       | E ASSURANCE                       | 29,180,011  | 35,868,388  | 34,877,797  | 38,038,112  | 40,800,332  | 43,766,880  | 47,437,142  | 53,096,513  | 61,038,255  | 70,583,341  |
| *         | Less (Local) reinsurers premiums  | 1,404,152   | 2,238,557   | 3,120,519   | 1,962,591   | 2,336,883   | 1,936,133   | 1,964,965   | 2,589,109   | 2,893,390   | 3,017,299   |
| *         | Less (Abroad) reinsurers premiums | 7,001,073   | 9,929,611   | 9,501,204   | 11,917,113  | 12,719,707  | 13,409,464  | 15,888,856  | 17,270,186  | 18,903,003  | 22,528,695  |
| *         | Net retained premiums             | 20,774,786  | 23,700,220  | 22,256,074  | 24,158,408  | 25,743,742  | 28,421,283  | 29,583,321  | 33,237,218  | 39,241,862  | 45,037,347  |
| TO        | TAL UNDERWRITTEN PREMIUM          | 291,477,348 | 333,023,330 | 365,153,256 | 408,615,426 | 437,430,746 | 461,666,655 | 490,931,905 | 525,708,175 | 551,699,789 | 582,937,127 |
| *         | Less (Local) reinsurers premiums  | 20,202,994  | 22,458,118  | 29,418,899  | 29,391,319  | 31,318,260  | 30,364,520  | 31,669,718  | 35,127,492  | 35,597,556  | 37,120,765  |
| *         | Less (Abroad) reinsurers premiums | 92,136,734  | 107,900,753 | 118,070,733 | 125,950,465 | 146,574,643 | 151,739,402 | 155,953,822 | 169,969,256 | 172,221,887 | 196,583,694 |
| *         | Net retained premiums             | 179,137,620 | 202,664,459 | 217,663,624 | 253,273,642 | 259,537,843 | 279,562,733 | 303,308,365 | 320,611,427 | 343,880,346 | 349,232,668 |