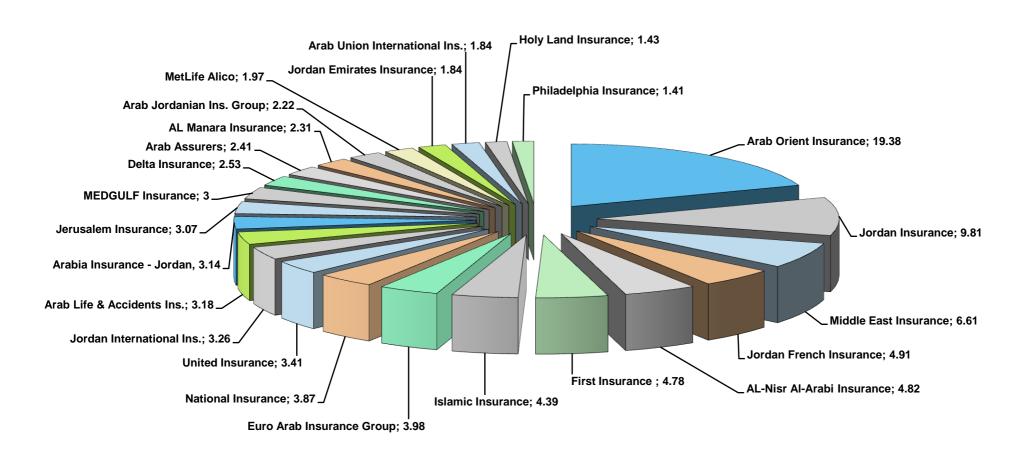

.71 1.90 16 17 Arab Orient Insurance 17 Delta Insurance 1,740,645 1.01 1.29 17 18 Jerusalem Insurance 0.94 18 Arab Assurers 1,619,532 0.99 19 1.20 18 19 MEDGULF Insurance 19 Arab Assurers 1,292,286 0.75 20 Philadelphia Insurance 20 Arab Union International Ins. 963,818 0.56 0.40 23 20 21 Philadelphia Insurance 0.76 21 Jordan Emirates Insurance 623,764 0.36 0.32 22 AL Manara Insurance 22 AL Manara Insurance 545,199 22 0.40 23 Arab Union International Ins. 23 Jordan Emirates Insurance 401,587 0.23 0.41 21 24 Holy Land Insurance 24 Holy Land Insurance 100 **Total** 100 **Total** 70,583,341 100 171,495,708 100

The company under No. 24 dosen`t practice medical insurance.

<sup>\*</sup> The Companies under No.17-24 don't practice life insurance.

#### **Companies Share % in Paid Claims 2016**



Table (13)
Paid Claims for 24 Insurance Companies \*
Companies Share of All Classes 2016 (JD)

Tbl. 1-2

|       |                               | Me        | arine     | Avi  | ation | Marina    | + Aviation | Fire& Othe | er Property | Liab      | :1::+   | Othor P   | ranches   | Credit Iı | asuronaa   |             | Motor                     |                  |            |
|-------|-------------------------------|-----------|-----------|------|-------|-----------|------------|------------|-------------|-----------|---------|-----------|-----------|-----------|------------|-------------|---------------------------|------------------|------------|
| .No   | Companies                     |           | ar me     | Avi  | auon  | Warme     | + Aviation | Dam        | ages        | Liab