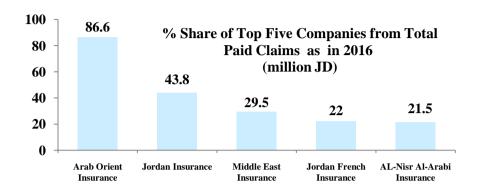

Table (9)
Paid Claims of Jordan Insurance Market 2016 (JD)

(Arrange of branches- Share of gross paid claims%- Growth%- Arrange according to average growth%)

|                                                            |             |             | Arrange of | Share of      |          | Arrange According |
|------------------------------------------------------------|-------------|-------------|------------|---------------|----------|-------------------|
|                                                            |             |             | Branch     | Gross Claims% |          | to Average        |
|                                                            | 2015        | 2016        | 2016       | 2016          | Growth % | Growth%           |
| MARINE & AVIATION INSURANCE*                               | 7,309,789   | 4,028,223   | 2010       | 2010          |          | Glowth /6         |
| * Recoveries                                               | 280,420     | 448,657     |            |               |          |                   |
| * Less Local Reinsurers Share                              | 8,413       | 101,210     | 6          | 0.9%          | -44,9%   | 7                 |
| * Less (Abroad)Reinsurers Share                            | 5,819,014   | 2,892,172   |            |               |          |                   |
| * Retained Claims                                          | 1,201,942   | 586,184     |            |               |          |                   |
| FIRE INSURANCE                                             | 19,919,195  | 46,825,242  |            |               |          |                   |
| * Recoveries                                               | 1,712,342   | 579,432     | 3          | 10,5%         | 135.1%   | 1                 |
| * Less Local Reinsurers Share                              | 1,593,704   | 2,960,602   | · ·        | 10,2 /0       | 100.170  | -                 |
| * Less (Abroad)Reinsurers Share                            | 15,306,546  | 41,262,536  |            |               |          |                   |
| * Retained Claims                                          | 1,306,603   | 2,022,672   |            |               |          |                   |
| MOTOR INSURANCE                                            | 188,462,268 | 207,324,187 |            |               |          |                   |
| * Recoveries                                               | 29,572,043  | 34,244,326  | 1          | 46.4%         | 10%      | 6                 |
| * Less Local Reinsurers Share                              | 3,825,837   | 3,430,500   |            | 40.4 /0       | 10 /0    | U                 |
| * Less (Abroad)Reinsurers Share                            | 2,569,615   | 2,178,749   |            |               |          |                   |
| * Retained Claims                                          | 152,494,773 | 167,470,612 |            |               |          |                   |
| GENERAL ACCIDENT INSURANCE**                               | 3,928,970   | 4,595,004   |            |               |          |                   |
| * Recoveries                                               | 122,816     | 82,450      | 5          | 1%            | 17.0%    | 5                 |
| * Less Local Reinsurers Share                              | 292,646     | 92,239      | 5          | 1 /0          | 17.070   | S                 |
| * Less (Abroad)Reinsurers Share                            | 2,665,162   | 3,323,498   |            |               |          |                   |
| * Retained Claims                                          | 848,346     | 1,096,817   |            |               |          |                   |
| CREDIT INSURANCE                                           | 906,772     | 1,624,312   |            |               |          |                   |
| * Recoveries                                               | 695,041     | 651,160     | 7          | 0.4%          | 79,1%    | 2                 |
| * Less Local Reinsurers Share                              | 0           |             |            |               | ,        |                   |
| * Less (Abroad)Reinsurers Share                            | 192,400     | 896,354     |            |               |          |                   |
| * Retained Claims                                          | 19,331      | 76,798      |            |               |          |                   |
| MEDICAL INSURANCE                                          | 124,031,389 | 145,844,278 |            |               |          |                   |
| * Recoveries                                               | 1,825,889   | 1,999,372   | 2          | 32.6%         | 17,6%    | 4                 |
| * Less Local Reinsurers Share                              | 362,264     | 389,681     | _          | 5_11,1        | ,        | -                 |
| * Less (Abroad)Reinsurers Share                            | 54,262,673  | 69,860,544  |            |               |          |                   |
| * Retained Claims                                          | 67,580,563  | 73,594,681  |            |               |          |                   |
| TOTAL NON-LIFE INSURANCES                                  | 344,558,383 | 410,241,246 |            |               |          |                   |
| * Recoveries                                               | 34,208,551  | 38,005,397  |            |               |          |                   |
| * Less Local Reinsurers Share                              | 6,082,864   | 6,974,232   |            | 91.8%         | 19,1%    |                   |
| * Less (Abroad)Reinsurers Share                            | 80,815,410  | 120,413,853 |            |               |          |                   |
| * Retained Claims                                          | 223,451,558 | 244,847,764 |            |               |          |                   |
| LIFE ASSURANCE ***                                         | 27,212,033  | 36,723,049  |            |               |          |                   |
| * Recoveries                                               | 1,194       | 1,065       | 4          | 8.2%          | 35.0%    | 3                 |
| * Less Local Reinsurers Share                              | 1,042,314   | 1,314,969   |            |               |          |                   |
| * Less (Abroad)Reinsurers Share                            | 12,779,871  | 18,468,373  |            |               |          |                   |
| * Retained Claims                                          | 13,388,654  | 16,938,642  |            |               |          |                   |
| Total Paid Claims                                          | 371,770,416 | 446,964,295 |            |               |          |                   |
| * Recoveries                                               | 34,209,745  | 38,006,462  |            | 100%          | 20.2%    |                   |
| * Less Local Reinsurers Share                              | 7,125,178   | 8,289,201   |            | 100 /0        | 20.270   |                   |
| * Less (Abroad)Reinsurers Share  * Patained Claims         | 93,595,281  | 138,882,226 |            |               |          |                   |
| * Retained Claims  * The Insurance Companie's didn't pay a | 236,840,212 | 261,786,406 |            |               |          |                   |